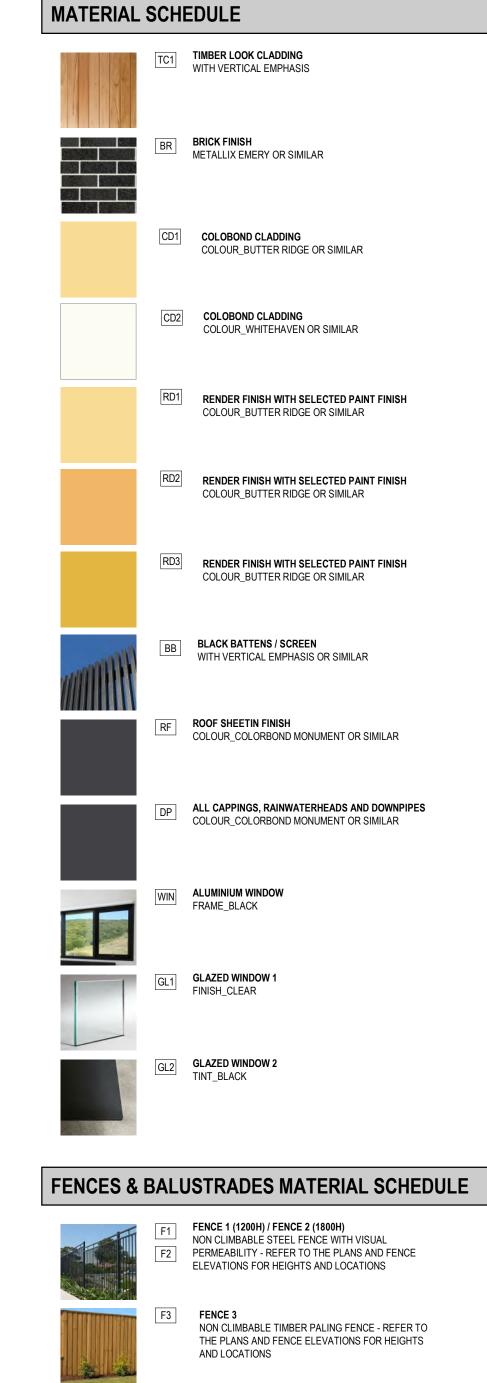

| ROOM AREA SCHEDULE |            |               |                 |              |  |  |  |
|--------------------|------------|---------------|-----------------|--------------|--|--|--|
| Room No.           | Clear Area | Age           | No. of Children | Level        |  |  |  |
| ROOM 1             | 40 m²      | UNDER 3 YEARS | 12              | GROUND LEVEL |  |  |  |
| ROOM 2             | 40 m²      | UNDER 3 YEARS | 12              | GROUND LEVEL |  |  |  |
| ROOM 3             | 41 m²      | UNDER 3 YEARS | 12              | GROUND LEVEL |  |  |  |
| ROOM 4             | 73 m²      | ABOVE 3 YEARS | 22              | GROUND LEVEL |  |  |  |
| ROOM 5             | 72 m²      | ABOVE 3 YEARS | 22              | GROUND LEVEL |  |  |  |

#### ROOM AREA:

Exclusive of : Cot Room / Store / Toilet / Prep.area / Storage / Lockers

OUTDOOR PLAY AREA: Exclusive of : Store Area

**BUILDING FOOTPRINT** 

pointerenties:

545 King Street West Melbourne 3003 t: 93295988