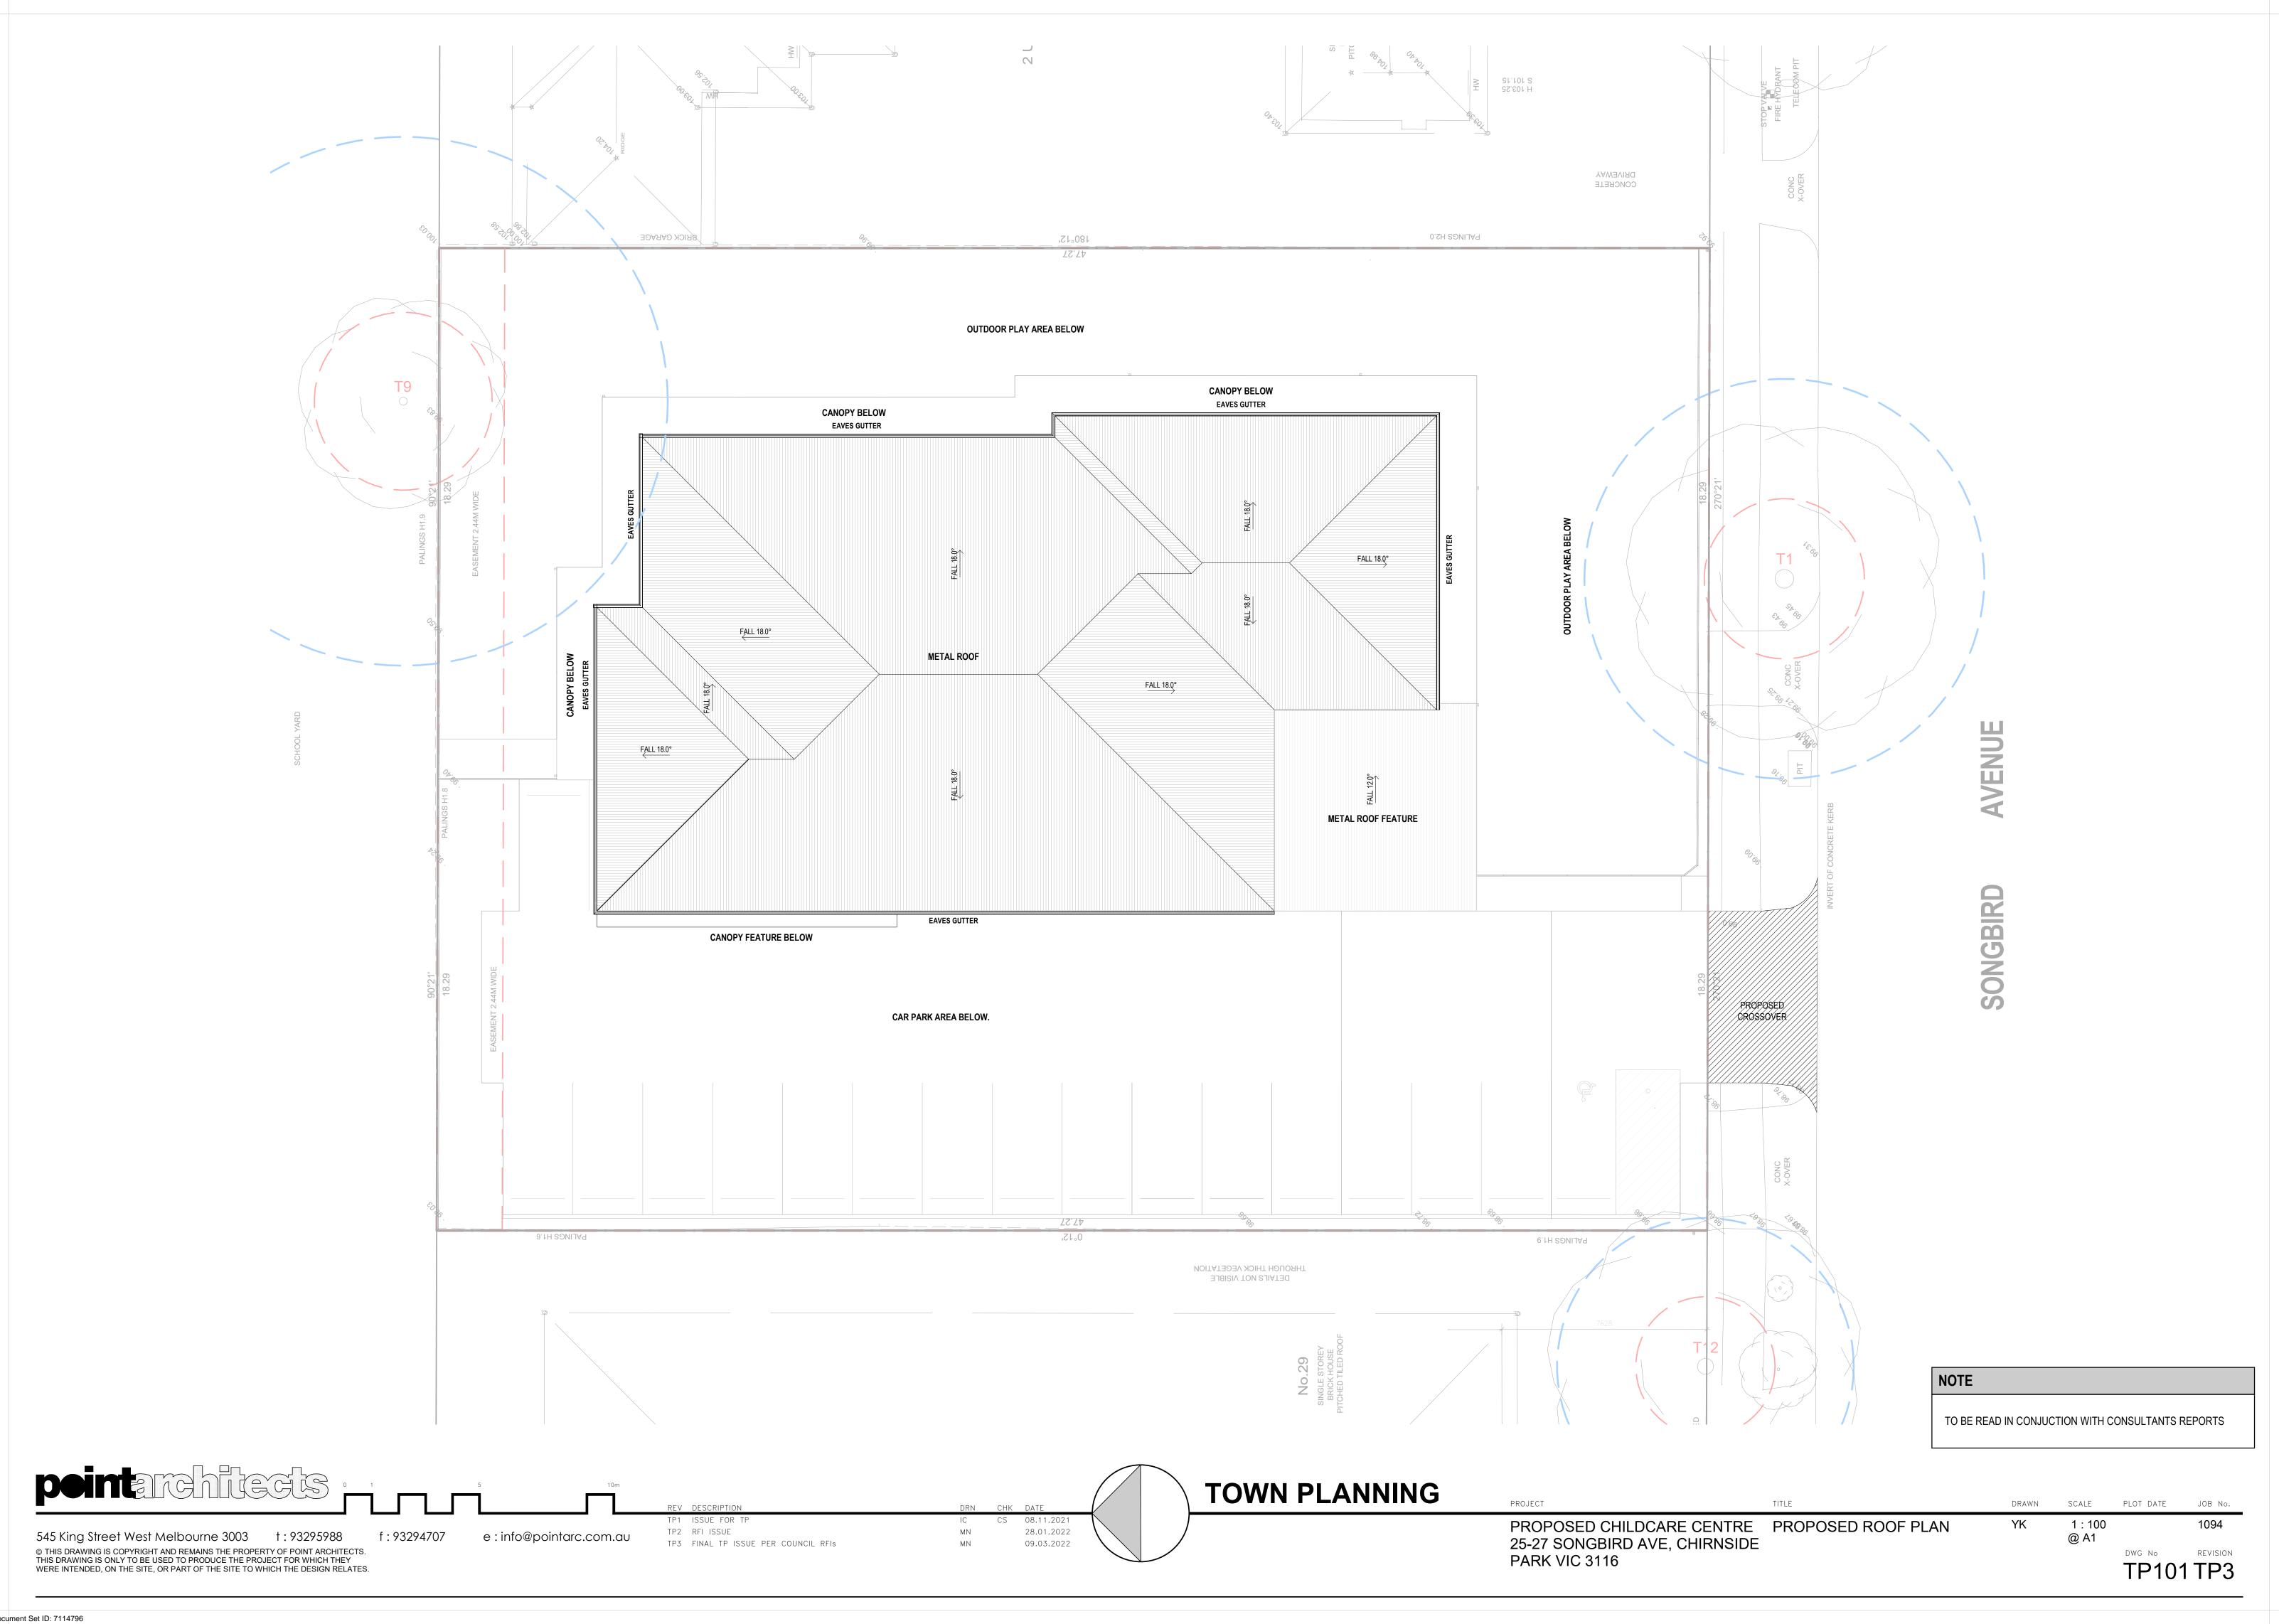

## **TOWN PLANNING**

| SHEET NO. | SHEET NAME                       |
|-----------|----------------------------------|
| CS000     | COVER SHEET                      |
| SA001     | SITE ANALYSIS                    |
| SA002     | DESIGN RESPONSE                  |
| SA003     | STREETSCAPE ELEVATIONS           |
| TP100     | PROPOSED GROUND LEVEL FLOOR PLAN |
| TP101     | PROPOSED ROOF PLAN               |
| TP102     | PROPOSED ELEVATIONS              |
| TP103     | PROPOSED COLOURED ELEVATIONS     |
| TP104     | SECTIONS SHEET 1                 |
| TP105     | RENDERS SHEET 1                  |
| TP108     | FENCE TYPE DETAILS - SHEET 1     |
| TP109     | FENCE TYPE DETAILS - SHEET 2     |
|           |                                  |