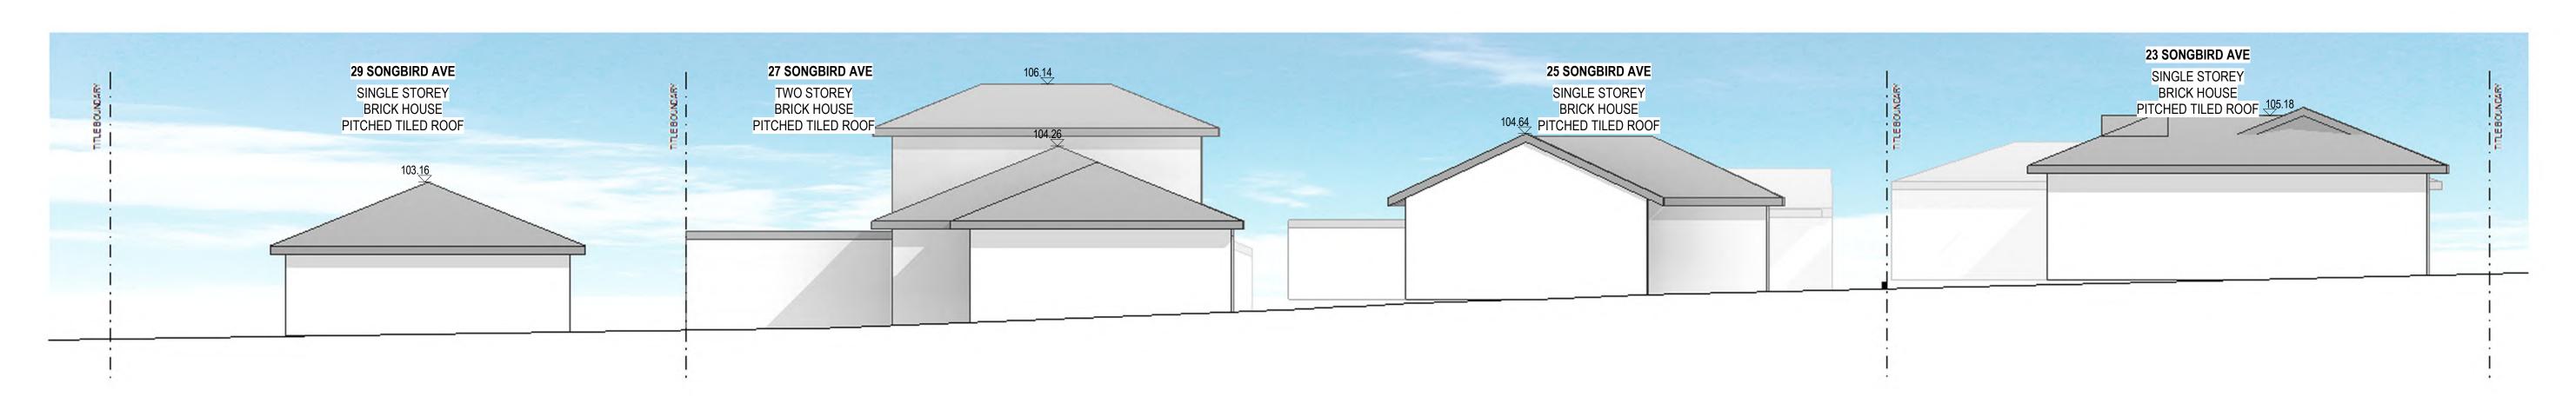

### **TOWN PLANNING**

PROPOSED CHILDCARE CENTRE DESIGN RESPONSE 25-27 SONGBIRD AVE, CHIRNSIDE PARK VIC 3116

DRAWN SCALE

indicated DWG No

PLOT DATE

01 STREETSCAPE ELEVATION - EXISTING
SA003 SCALE 1:100

02 STREETSCAPE ELEVATION - PROPOSED SA003 SCALE 1:100