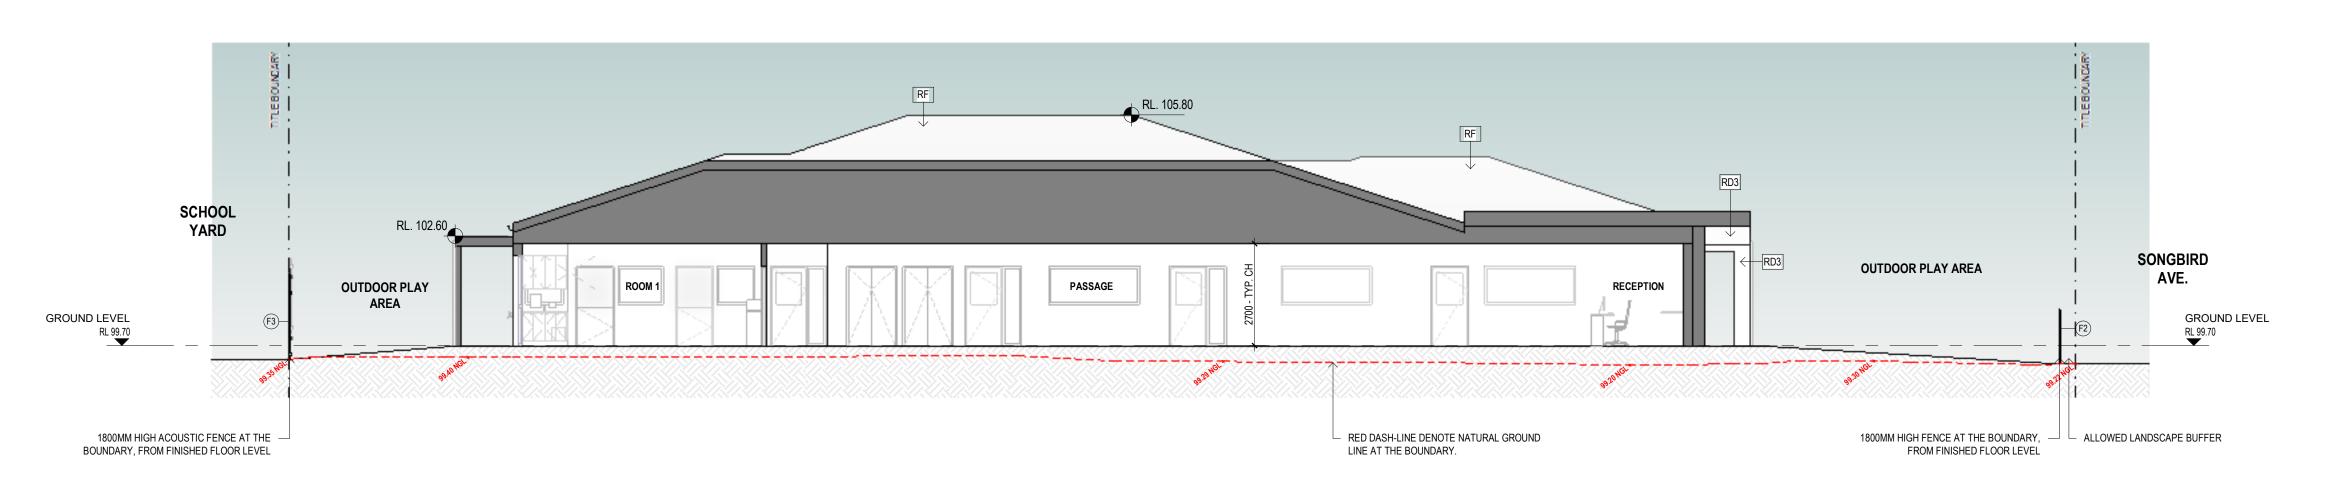

## **TOWN PLANNING**

| SHEET NO. | SHEET NAME                       |
|-----------|----------------------------------|
| CS000     | COVER SHEET                      |
| SA001     | SITE ANALYSIS                    |
| SA002     | DESIGN RESPONSE                  |
| SA003     | STREETSCAPE ELEVATIONS           |
| TP100     | PROPOSED GROUND LEVEL FLOOR PLAN |
| TP101     | PROPOSED ROOF PLAN               |
| TP102     | PROPOSED ELEVATIONS              |
| TP103     | PROPOSED COLOURED ELEVATIONS     |
| TP104     | SECTIONS SHEET 1                 |
| TP105     | RENDERS SHEET 1                  |
| TP108     | FENCE TYPE DETAILS - SHEET 1     |
| TP109     | FENCE TYPE DETAILS - SHEET 2     |
|           |                                  |