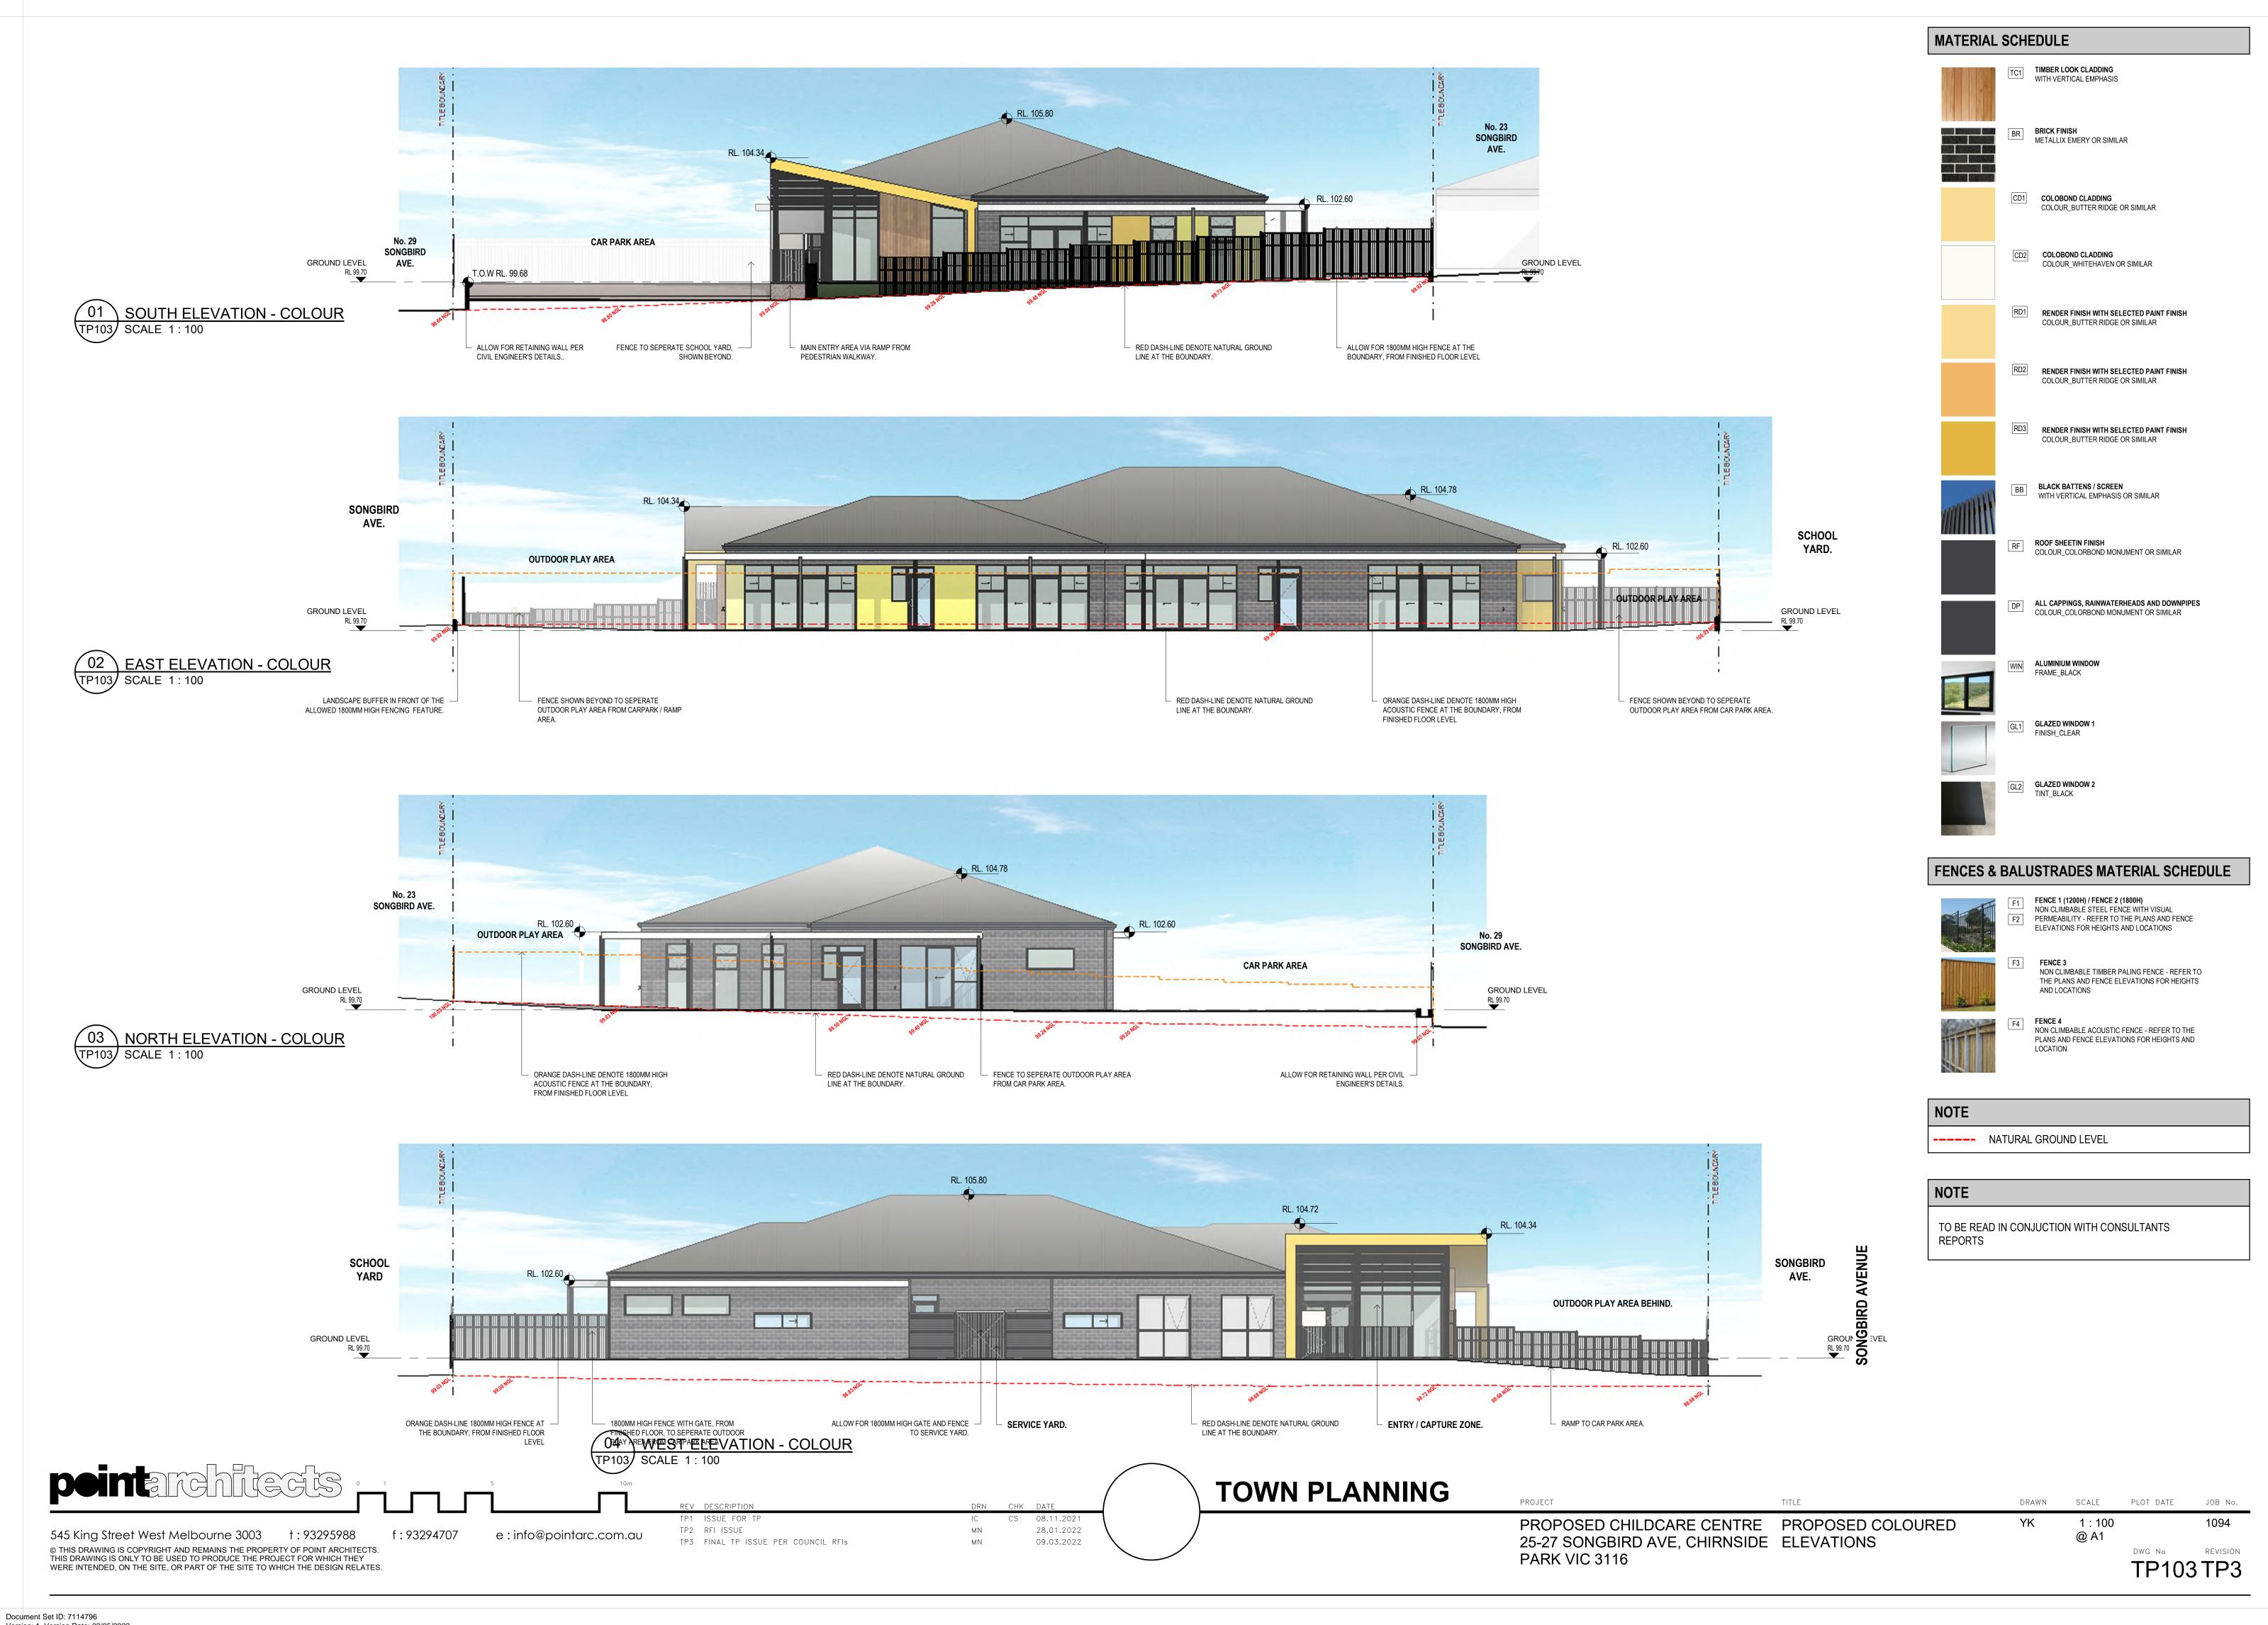

## **TOWN PLANNING**

| SHEET NO. | SHEET NAME                       |
|-----------|----------------------------------|
| CS000     | COVER SHEET                      |
| SA001     | SITE ANALYSIS                    |
| SA002     | DESIGN RESPONSE                  |
| SA003     | STREETSCAPE ELEVATIONS           |
| TP100     | PROPOSED GROUND LEVEL FLOOR PLAN |
| TP101     | PROPOSED ROOF PLAN               |
| TP102     | PROPOSED ELEVATIONS              |
| TP103     | PROPOSED COLOURED ELEVATIONS     |
| TP104     | SECTIONS SHEET 1                 |
| TP105     | RENDERS SHEET 1                  |
| TP108     | FENCE TYPE DETAILS - SHEET 1     |
| TP109     | FENCE TYPE DETAILS - SHEET 2     |
|           |                                  |

Artist conceptual rendering. Photographs, illustrations and artists impressions depicting parks, landscaping, interiors, exteriors and views are intended as a guide only and are subject to change without notice.

TO BE READ IN CONJUCTION WITH CONSULTANTS REPORTS

**TOWN PLANNING** 

Artist conceptual rendering.

Photographs, illustrations and artists impressions depicting parks, landscaping, interiors, exteriors and views are intended as a guide only and are subject to change without notice.