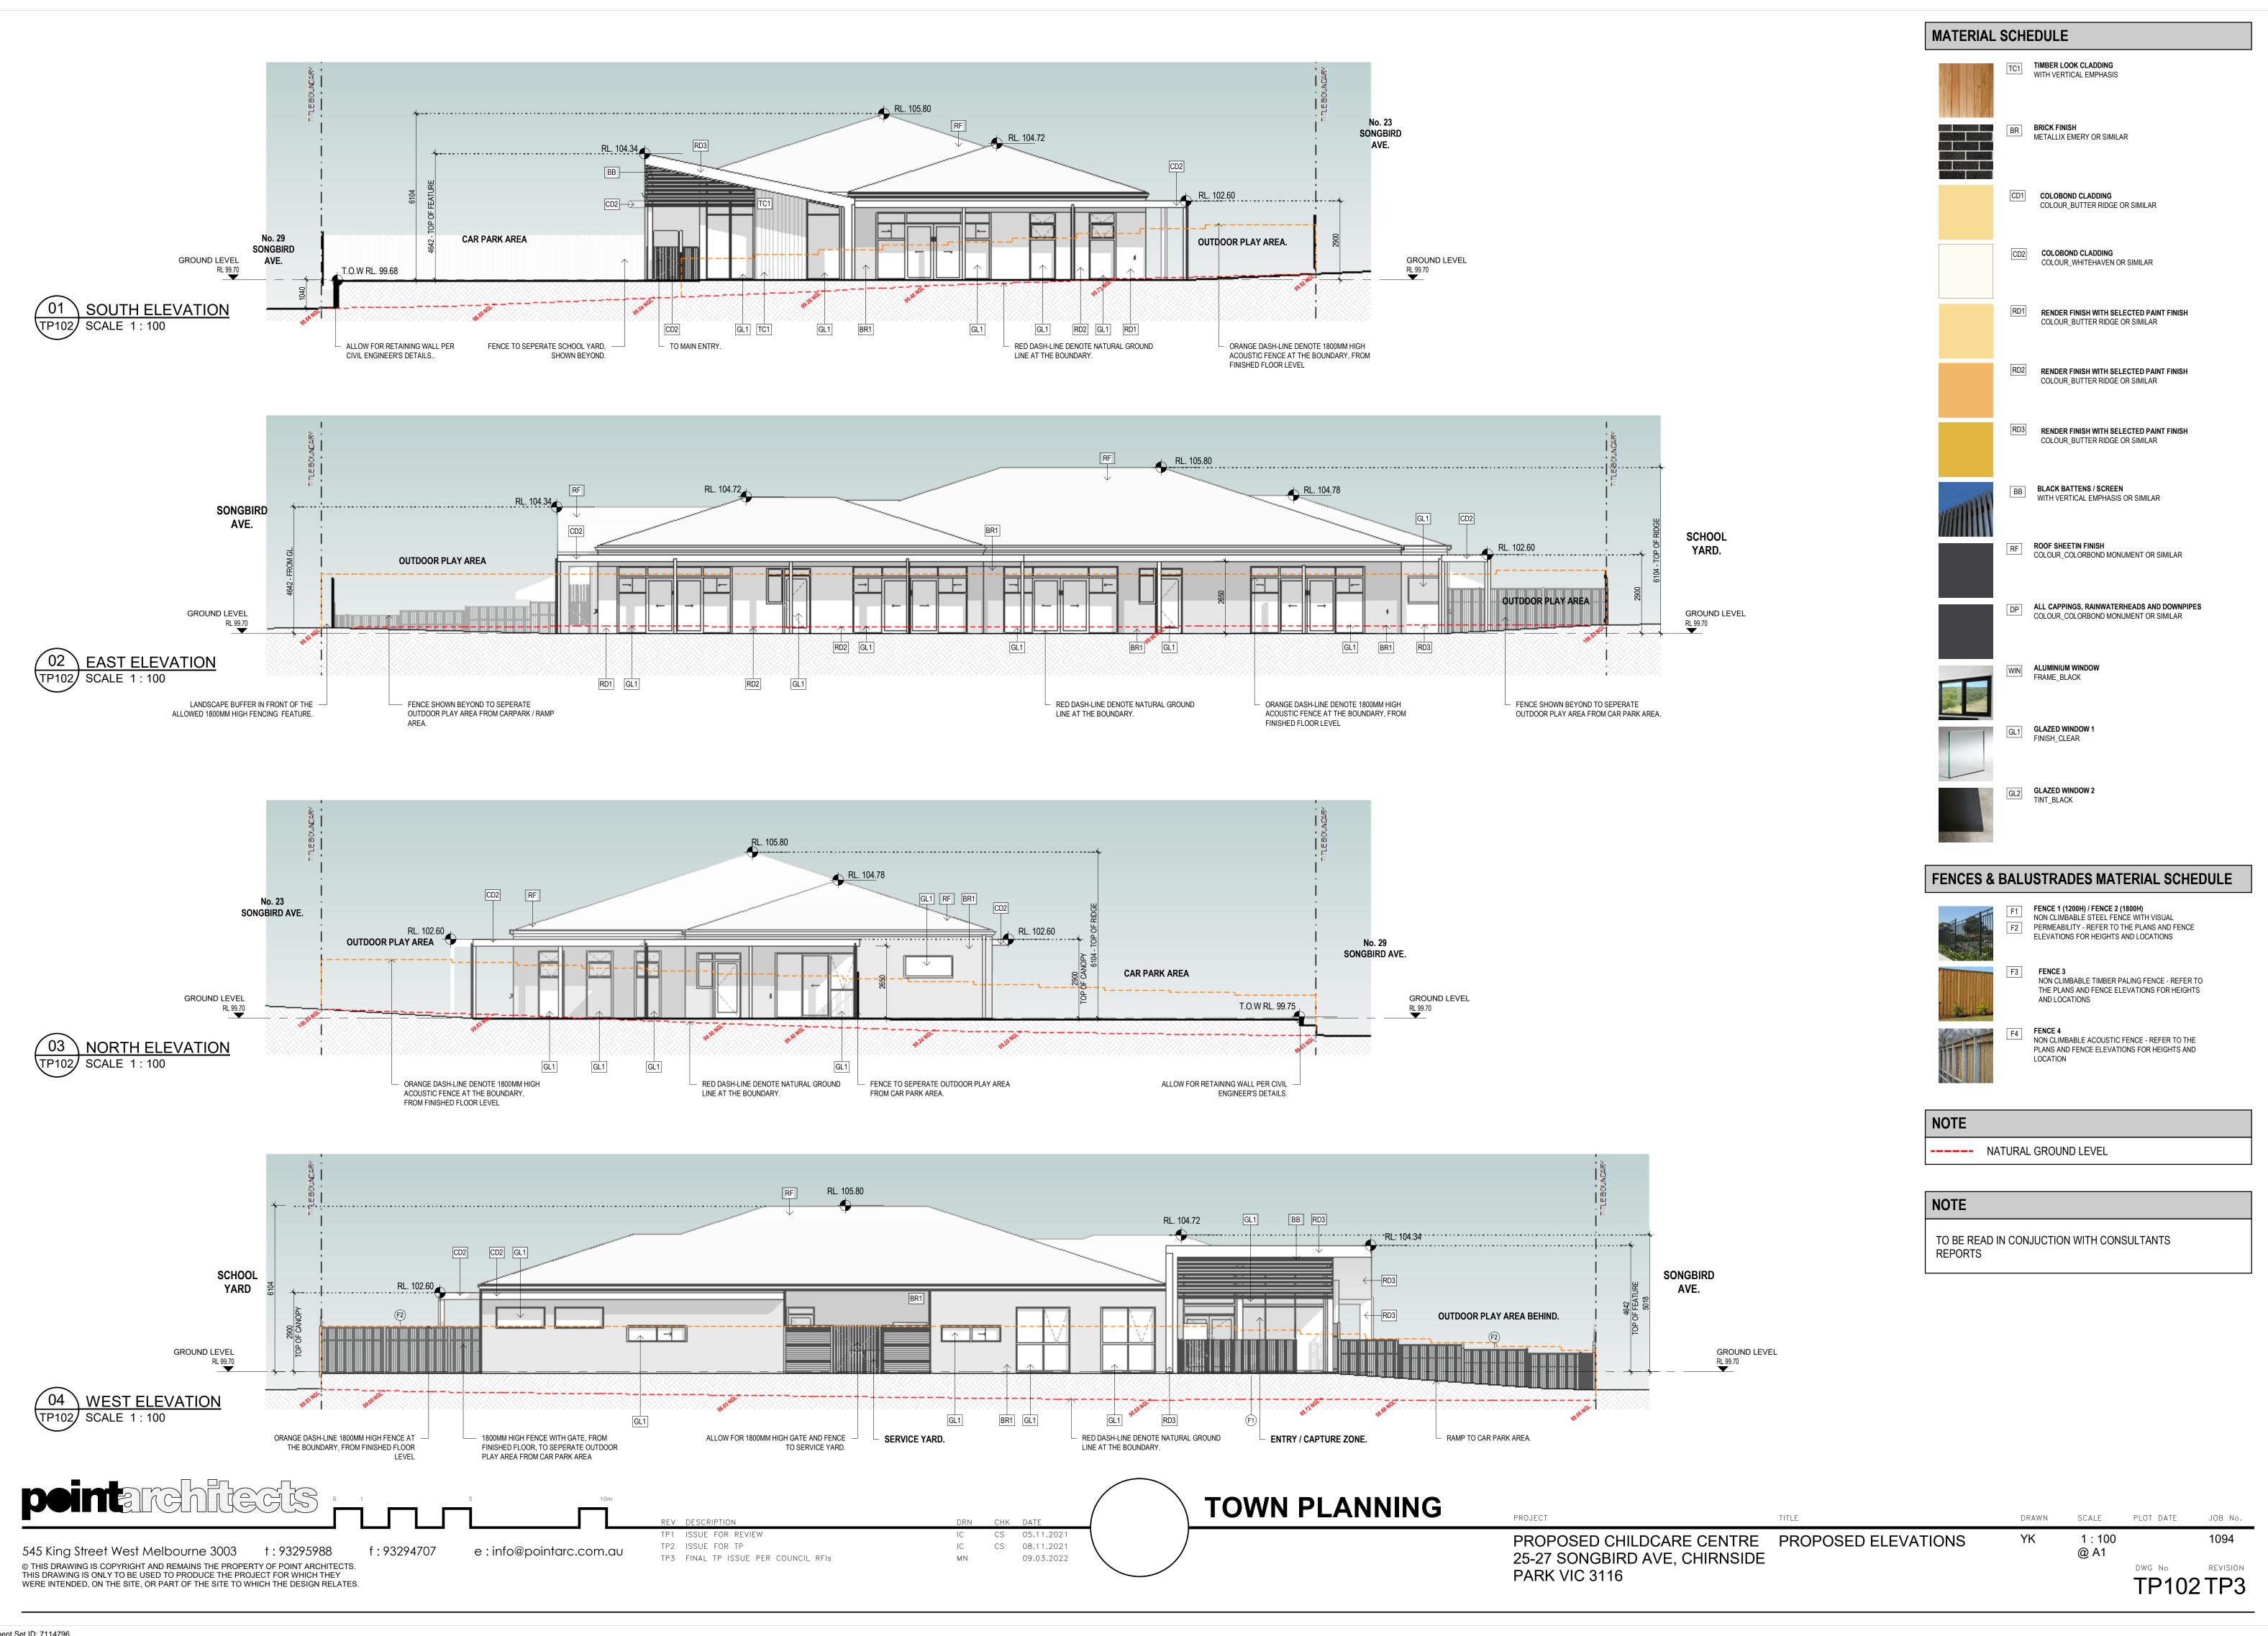

## **TOWN PLANNING**

| SHEET NO. | SHEET NAME                       |
|-----------|----------------------------------|
| CS000     | COVER SHEET                      |
| SA001     | SITE ANALYSIS                    |
| SA002     | DESIGN RESPONSE                  |
| SA003     | STREETSCAPE ELEVATIONS           |
| TP100     | PROPOSED GROUND LEVEL FLOOR PLAN |
| TP101     | PROPOSED ROOF PLAN               |
| TP102     | PROPOSED ELEVATIONS              |
| TP103     | PROPOSED COLOURED ELEVATIONS     |
| TP104     | SECTIONS SHEET 1                 |
| TP105     | RENDERS SHEET 1                  |
| TP108     | FENCE TYPE DETAILS - SHEET 1     |
| TP109     | FENCE TYPE DETAILS - SHEET 2     |
|           |                                  |