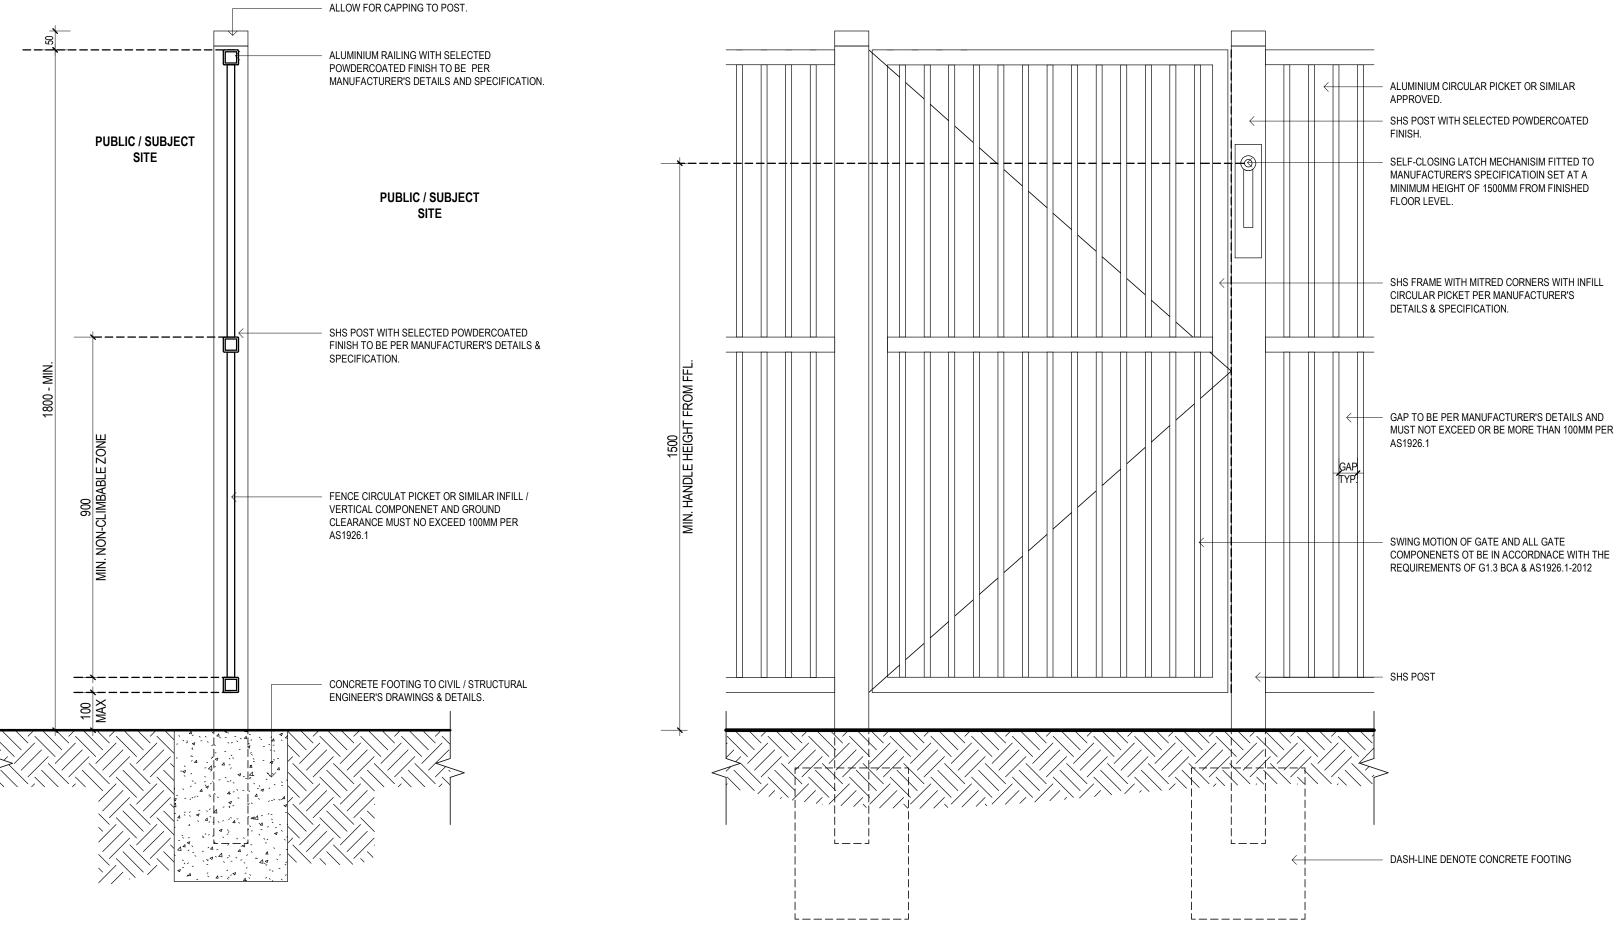

MN 1:10 @ A1

SCALE

DRAWN

DWG No REVISION

TP108 TP1

PLOT DATE

JOB No.

2 FENCE DETAIL - F4 - PALING FENCE
TP109 SCALE 1:10