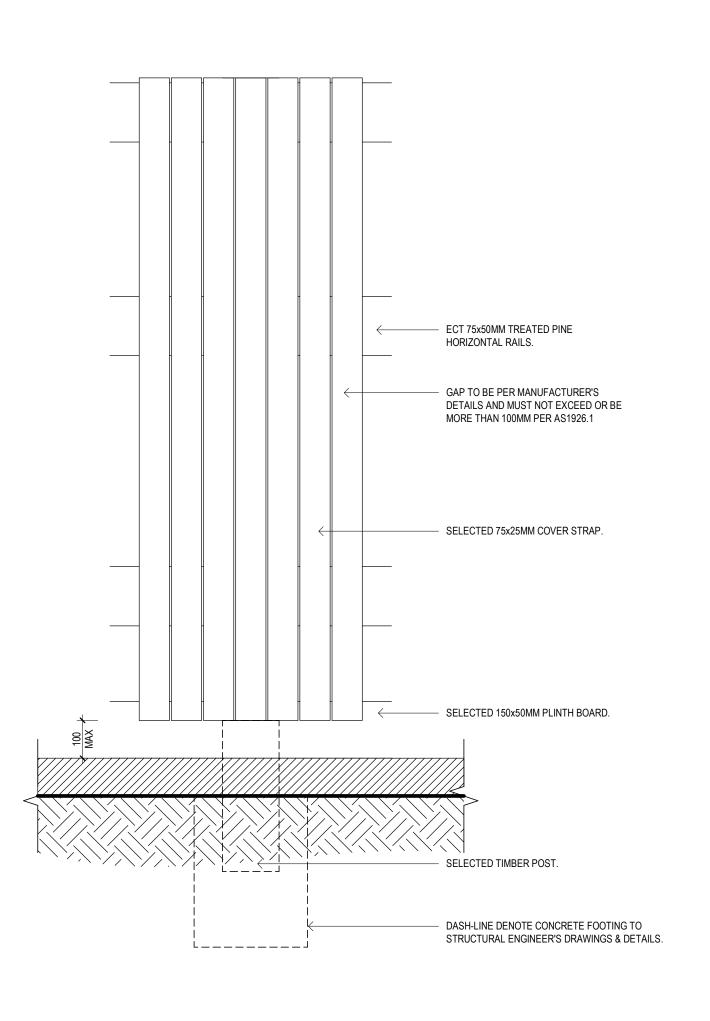

1 FENCE DETAIL - F3 - ACOUSTIC PALING FENCE
TP109 SCALE 1:10

pointerchitects of the second of the second

545 King Street West Melbourne 3003 † : 93295988 f : 93294707 © THIS DRAWING IS COPYRIGHT AND REMAINS THE PROPERTY OF POINT ARCHITECTS. THIS DRAWING IS ONLY TO BE USED TO PRODUCE THE PROJECT FOR WHICH THEY WERE INTENDED, ON THE SITE, OR PART OF THE SITE TO WHICH THE DESIGN RELATES.

e : info@pointarc.com.au

TP1 FINAL TP ISSUE PER COUNCIL RFIs

**TOWN PLANNING** 

09.03.2022

PROPOSED CHILDCARE CENTRE FENCE TYPE DETAILS - 25-27 SONGBIRD AVE, CHIRNSIDE SHEET 2 PARK VIC 3116

MN 1:10 @ A1

DRAWN