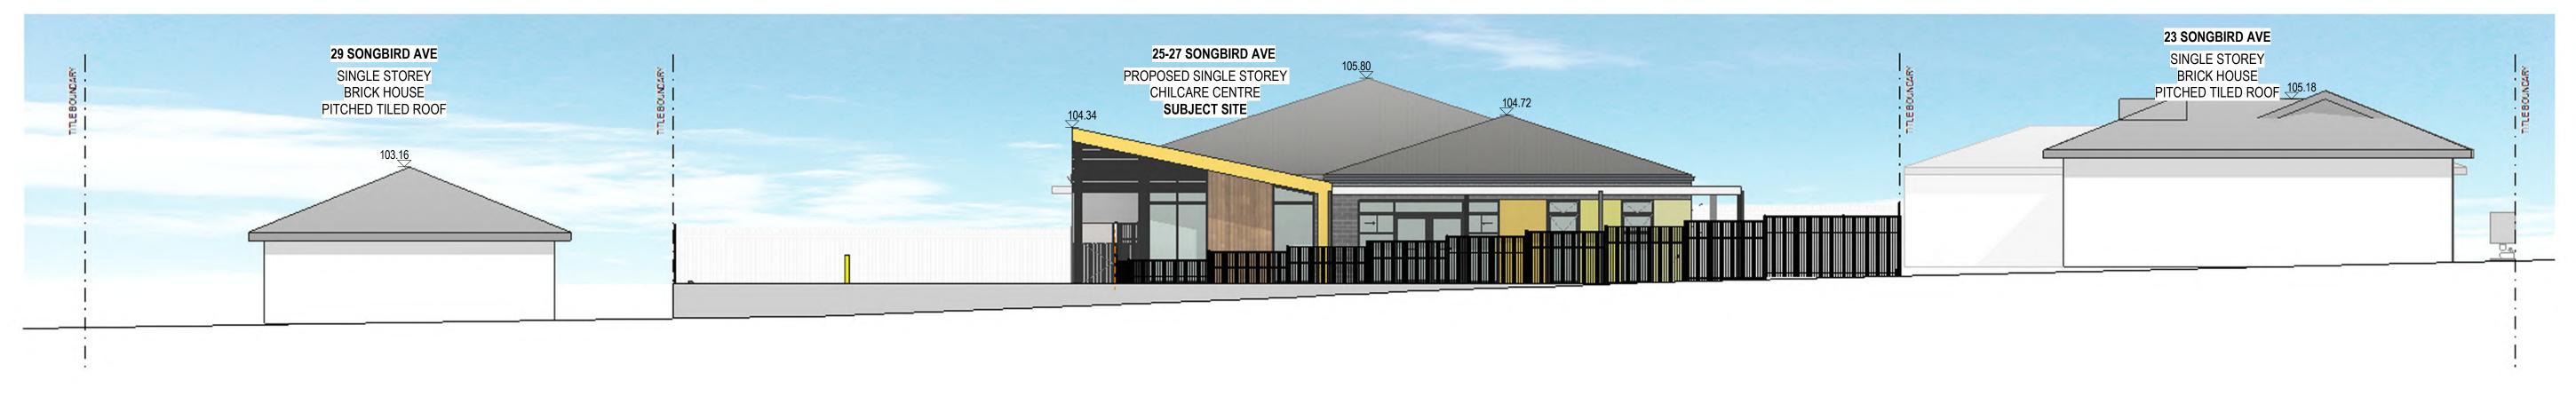

### **TOWN PLANNING**

PROPOSED CHILDCARE CENTRE DESIGN RESPONSE 25-27 SONGBIRD AVE, CHIRNSIDE PARK VIC 3116

DRAWN SCALE

indicated DWG No

PLOT DATE

01 STREETSCAPE ELEVATION - EXISTING
SA003 SCALE 1:100

02 STREETSCAPE ELEVATION - PROPOSED SA003 SCALE 1:100

TO BE READ IN CONJUCTION WITH CONSULTANTS REPORTS

**TOWN PLANNING** 

Artist conceptual rendering.

Photographs, illustrations and artists impressions depicting parks, landscaping, interiors, exteriors and views are intended as a guide only and are subject to change without notice.