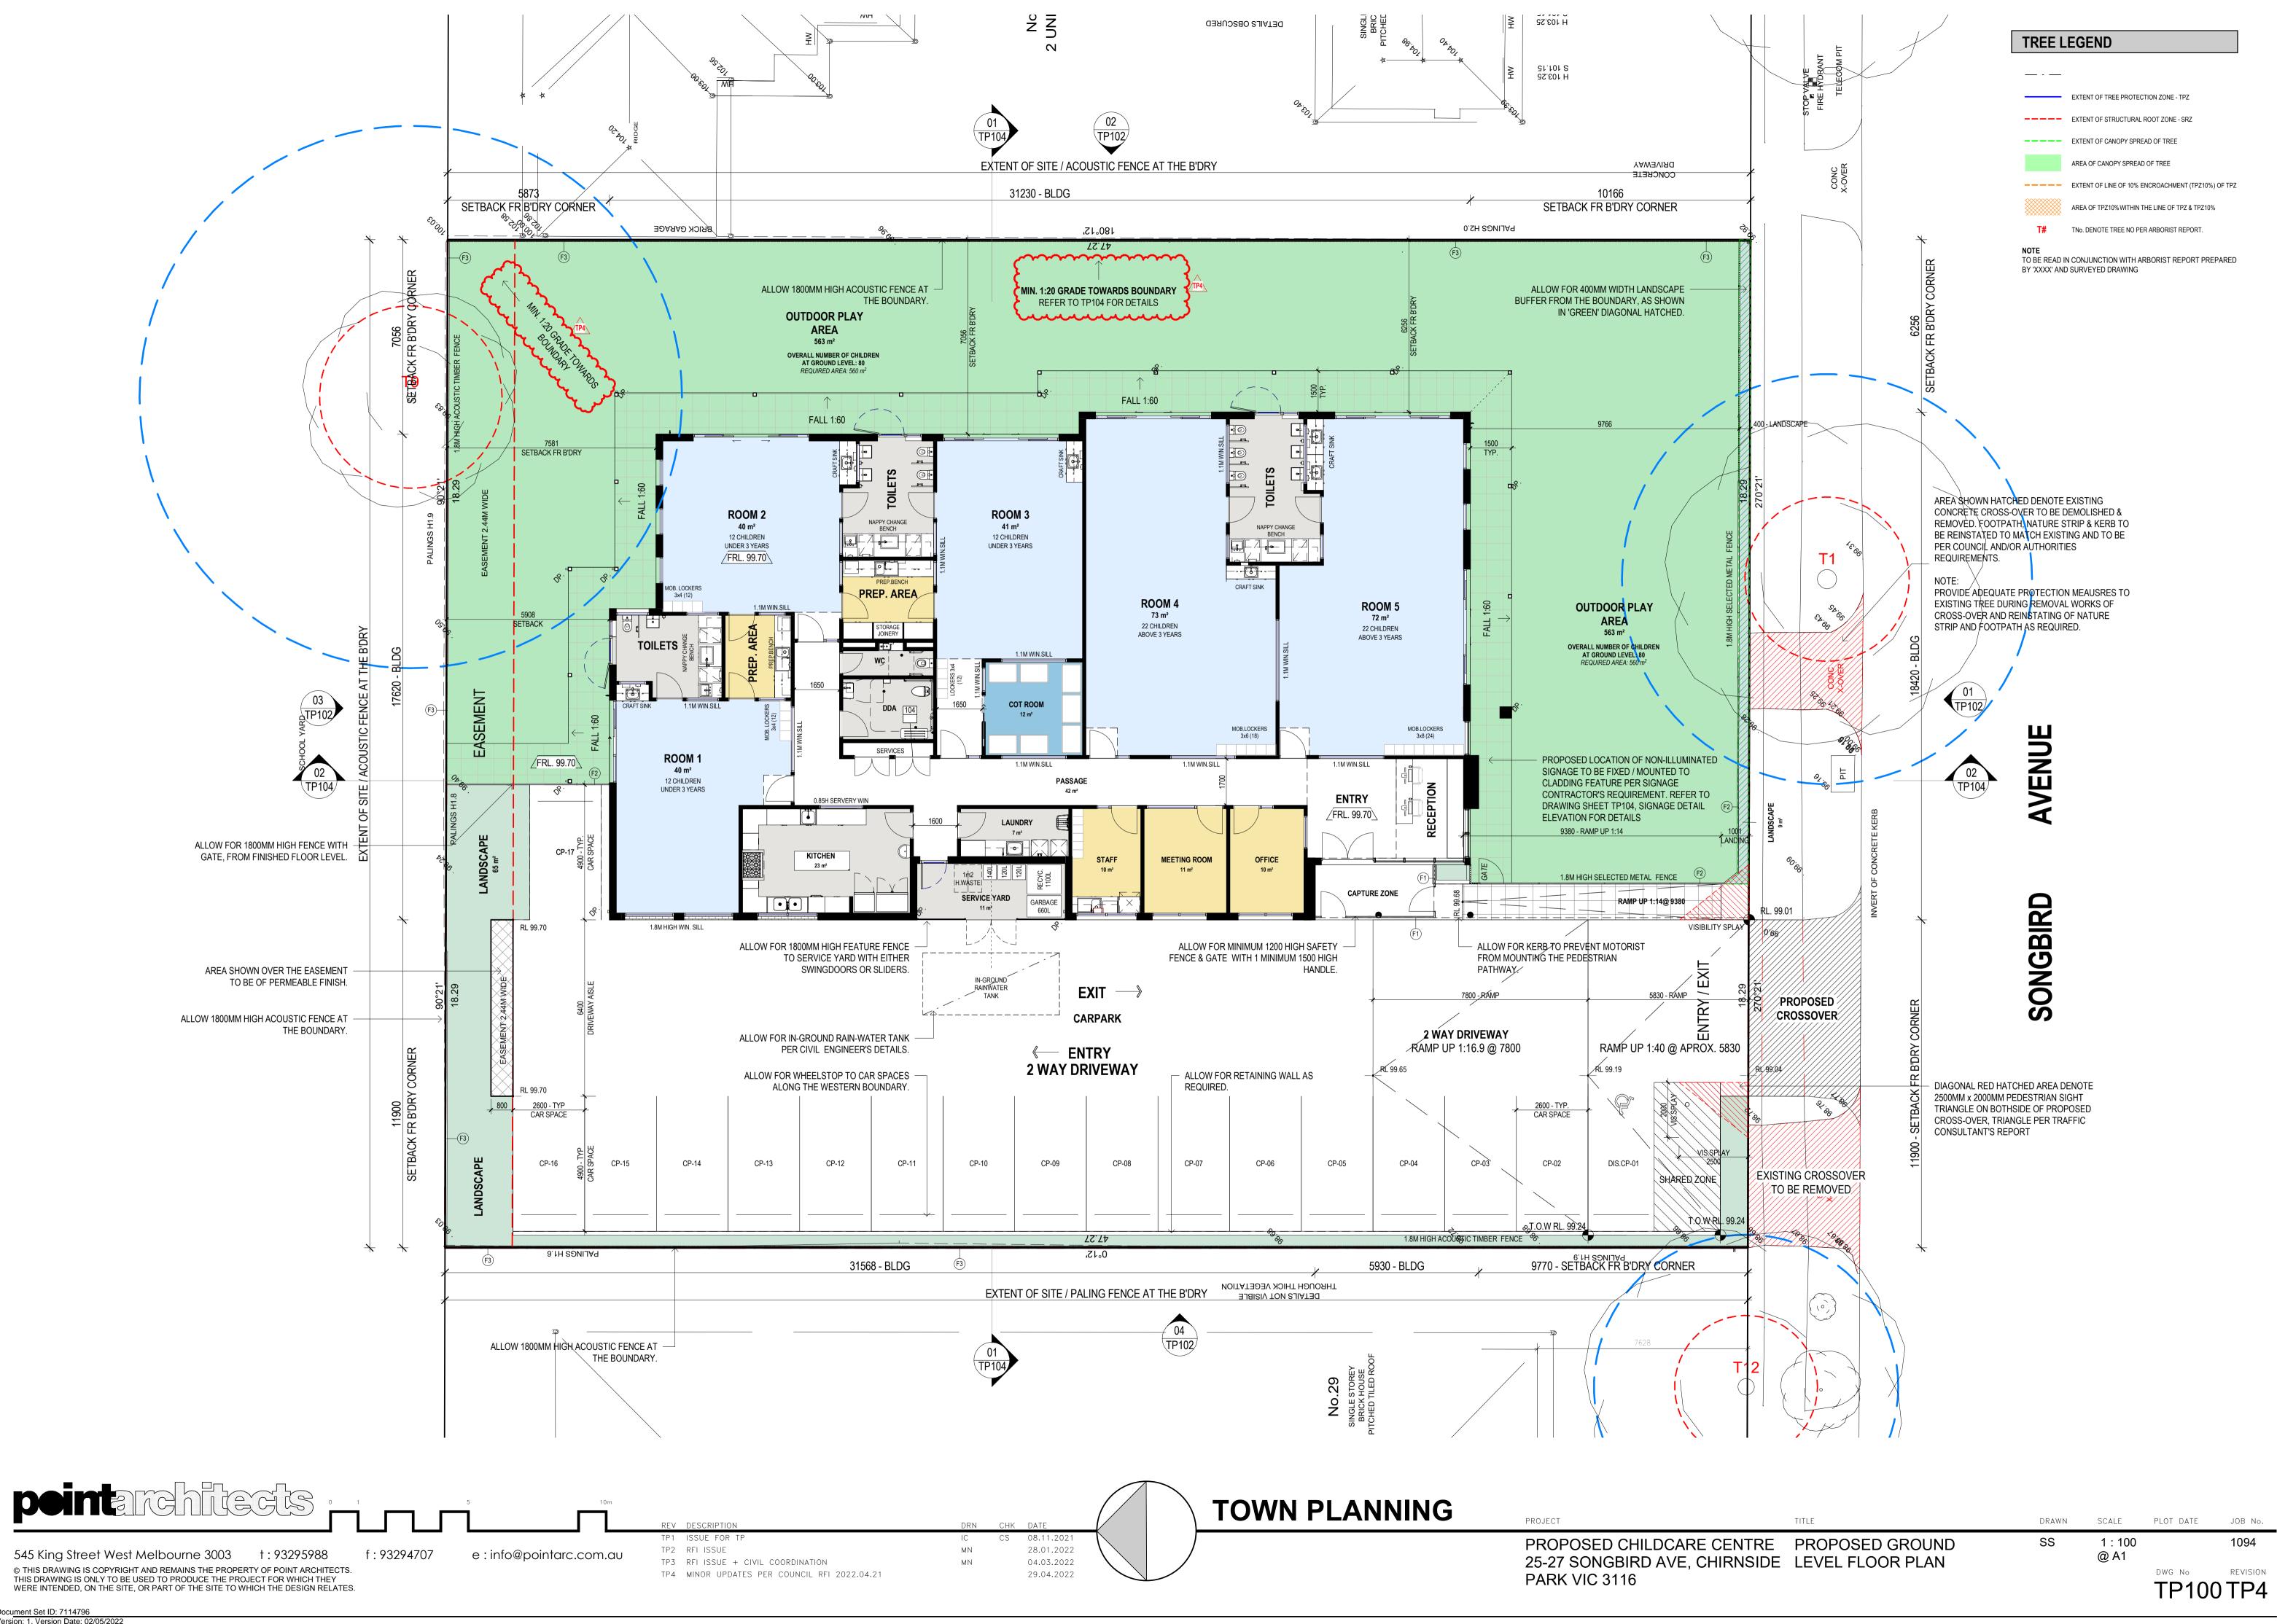

| AREA ANALYSIS                                                      |                                |       |  |  |  |
|--------------------------------------------------------------------|--------------------------------|-------|--|--|--|
| TOTAL SITE AREA                                                    | 1729 m²                        |       |  |  |  |
| OVERALL NUMBER OF CHILDREN TOTAL OUTDOOR AREA TOTAL CARPARK SPACES | 80<br>563 m <sup>2</sup><br>17 |       |  |  |  |
| PERMEABLE AREA                                                     | 557 m²                         | 35.4% |  |  |  |
| IMPERVIOUS AREA                                                    | 1015 m²                        | 64.6% |  |  |  |

540 m²

| OUTDOOR PLAY AREA SCHEDULE |              |                 |                    |  |  |
|----------------------------|--------------|-----------------|--------------------|--|--|
| Outdoor Play Area No.      | Level        | No. of Children | Area               |  |  |
|                            |              |                 |                    |  |  |
|                            | GROUND LEVEL |                 | 563 m <sup>2</sup> |  |  |

| ROOM AREA SCHEDULE |            |               |                 |              |  |  |  |
|--------------------|------------|---------------|-----------------|--------------|--|--|--|
| Room No.           | Clear Area | Age           | No. of Children | Level        |  |  |  |
| ROOM 1             | 40 m²      | UNDER 3 YEARS | 12              | GROUND LEVEL |  |  |  |
| ROOM 2             | 40 m²      | UNDER 3 YEARS | 12              | GROUND LEVEL |  |  |  |
| ROOM 3             | 41 m²      | UNDER 3 YEARS | 12              | GROUND LEVEL |  |  |  |
| ROOM 4             | 73 m²      | ABOVE 3 YEARS | 22              | GROUND LEVEL |  |  |  |
| ROOM 5             | 72 m²      | ABOVE 3 YEARS | 22              | GROUND LEVEL |  |  |  |

#### ROOM AREA:

Exclusive of : Cot Room / Store / Toilet / Prep.area / Storage / Lockers

OUTDOOR PLAY AREA: Exclusive of : Store Area

**BUILDING FOOTPRINT** 

pointerenties:

545 King Street West Melbourne 3003 t: 93295988