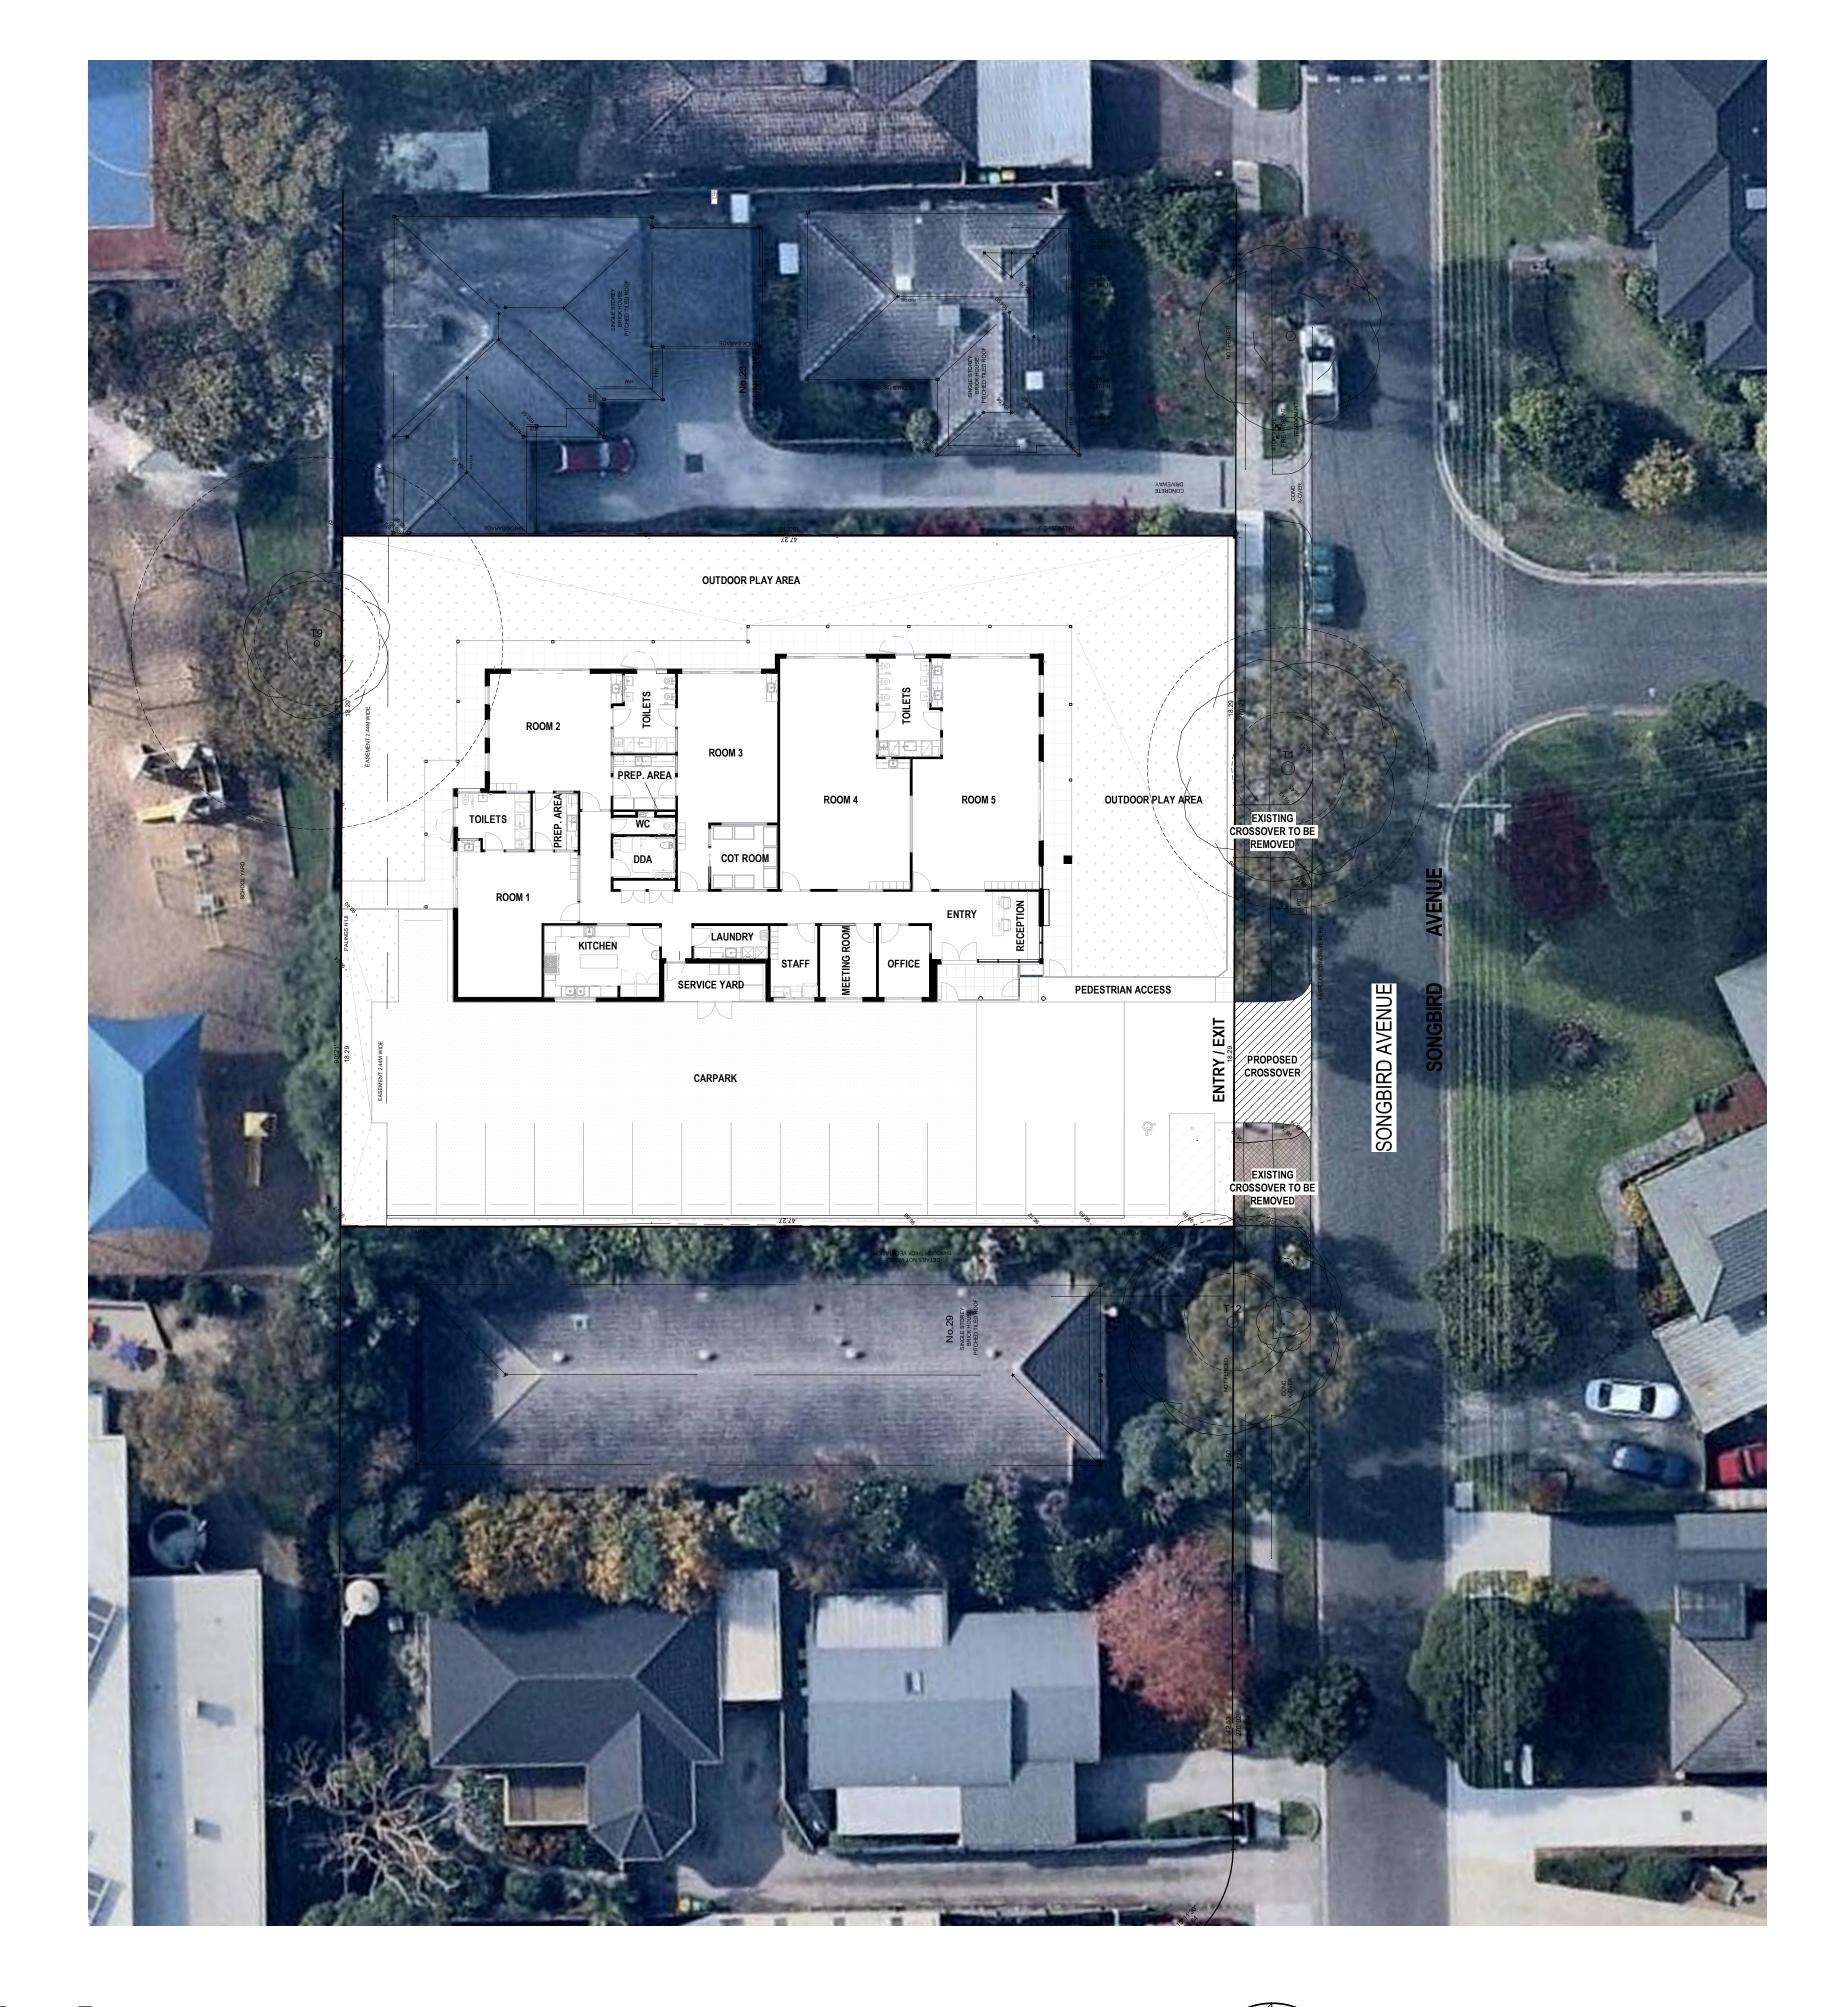

#### **DESIGN RESPONSE**

- 1. Approach to the centre easily and safe for arrival and departure of parents and children.
- Safe and direct transfer of children from the car to the entry
- See through security fence with childproof opening device to the main
- 4. Easy and direct access between indoor and sufficient outdoor play
- Children's room located with direct access from each room to outdoor
- Children's room directly accessible from corridor.
  Outdoor space is enclosed by fence barrier.
- 8. Quality outdoor play space providing opportunities for children to explore and develop a relationship with the natural environment.
- 9. Staff and support facilities conveniently located to one another service areas with convenient access to the street.
- 10. Service yard in close proximity to the services.

| AREA ANALYSIS                                                      |                                |       |  |  |  |
|--------------------------------------------------------------------|--------------------------------|-------|--|--|--|
| TOTAL SITE AREA                                                    | 1729 m²                        |       |  |  |  |
| OVERALL NUMBER OF CHILDREN TOTAL OUTDOOR AREA TOTAL CARPARK SPACES | 80<br>563 m <sup>2</sup><br>17 |       |  |  |  |
| PERMEABLE AREA                                                     | 557 m²                         | 35.4% |  |  |  |
| IMPERVIOUS AREA                                                    | 1015 m²                        | 64.6% |  |  |  |

540 m²

| OUTDOOR PLAY AREA SCHEDULE |              |                 |                    |  |  |
|----------------------------|--------------|-----------------|--------------------|--|--|
| Outdoor Play Area No.      | Level        | No. of Children | Area               |  |  |
|                            |              |                 |                    |  |  |
|                            | GROUND LEVEL |                 | 563 m <sup>2</sup> |  |  |

| ROOM AREA SCHEDULE |            |               |                 |              |  |  |  |
|--------------------|------------|---------------|-----------------|--------------|--|--|--|
| Room No.           | Clear Area | Age           | No. of Children | Level        |  |  |  |
| ROOM 1             | 40 m²      | UNDER 3 YEARS | 12              | GROUND LEVEL |  |  |  |
| ROOM 2             | 40 m²      | UNDER 3 YEARS | 12              | GROUND LEVEL |  |  |  |
| ROOM 3             | 41 m²      | UNDER 3 YEARS | 12              | GROUND LEVEL |  |  |  |
| ROOM 4             | 73 m²      | ABOVE 3 YEARS | 22              | GROUND LEVEL |  |  |  |
| ROOM 5             | 72 m²      | ABOVE 3 YEARS | 22              | GROUND LEVEL |  |  |  |

#### ROOM AREA:

Exclusive of : Cot Room / Store / Toilet / Prep.area / Storage / Lockers

OUTDOOR PLAY AREA: Exclusive of : Store Area

**BUILDING FOOTPRINT** 

pointerenties:

545 King Street West Melbourne 3003 t: 93295988