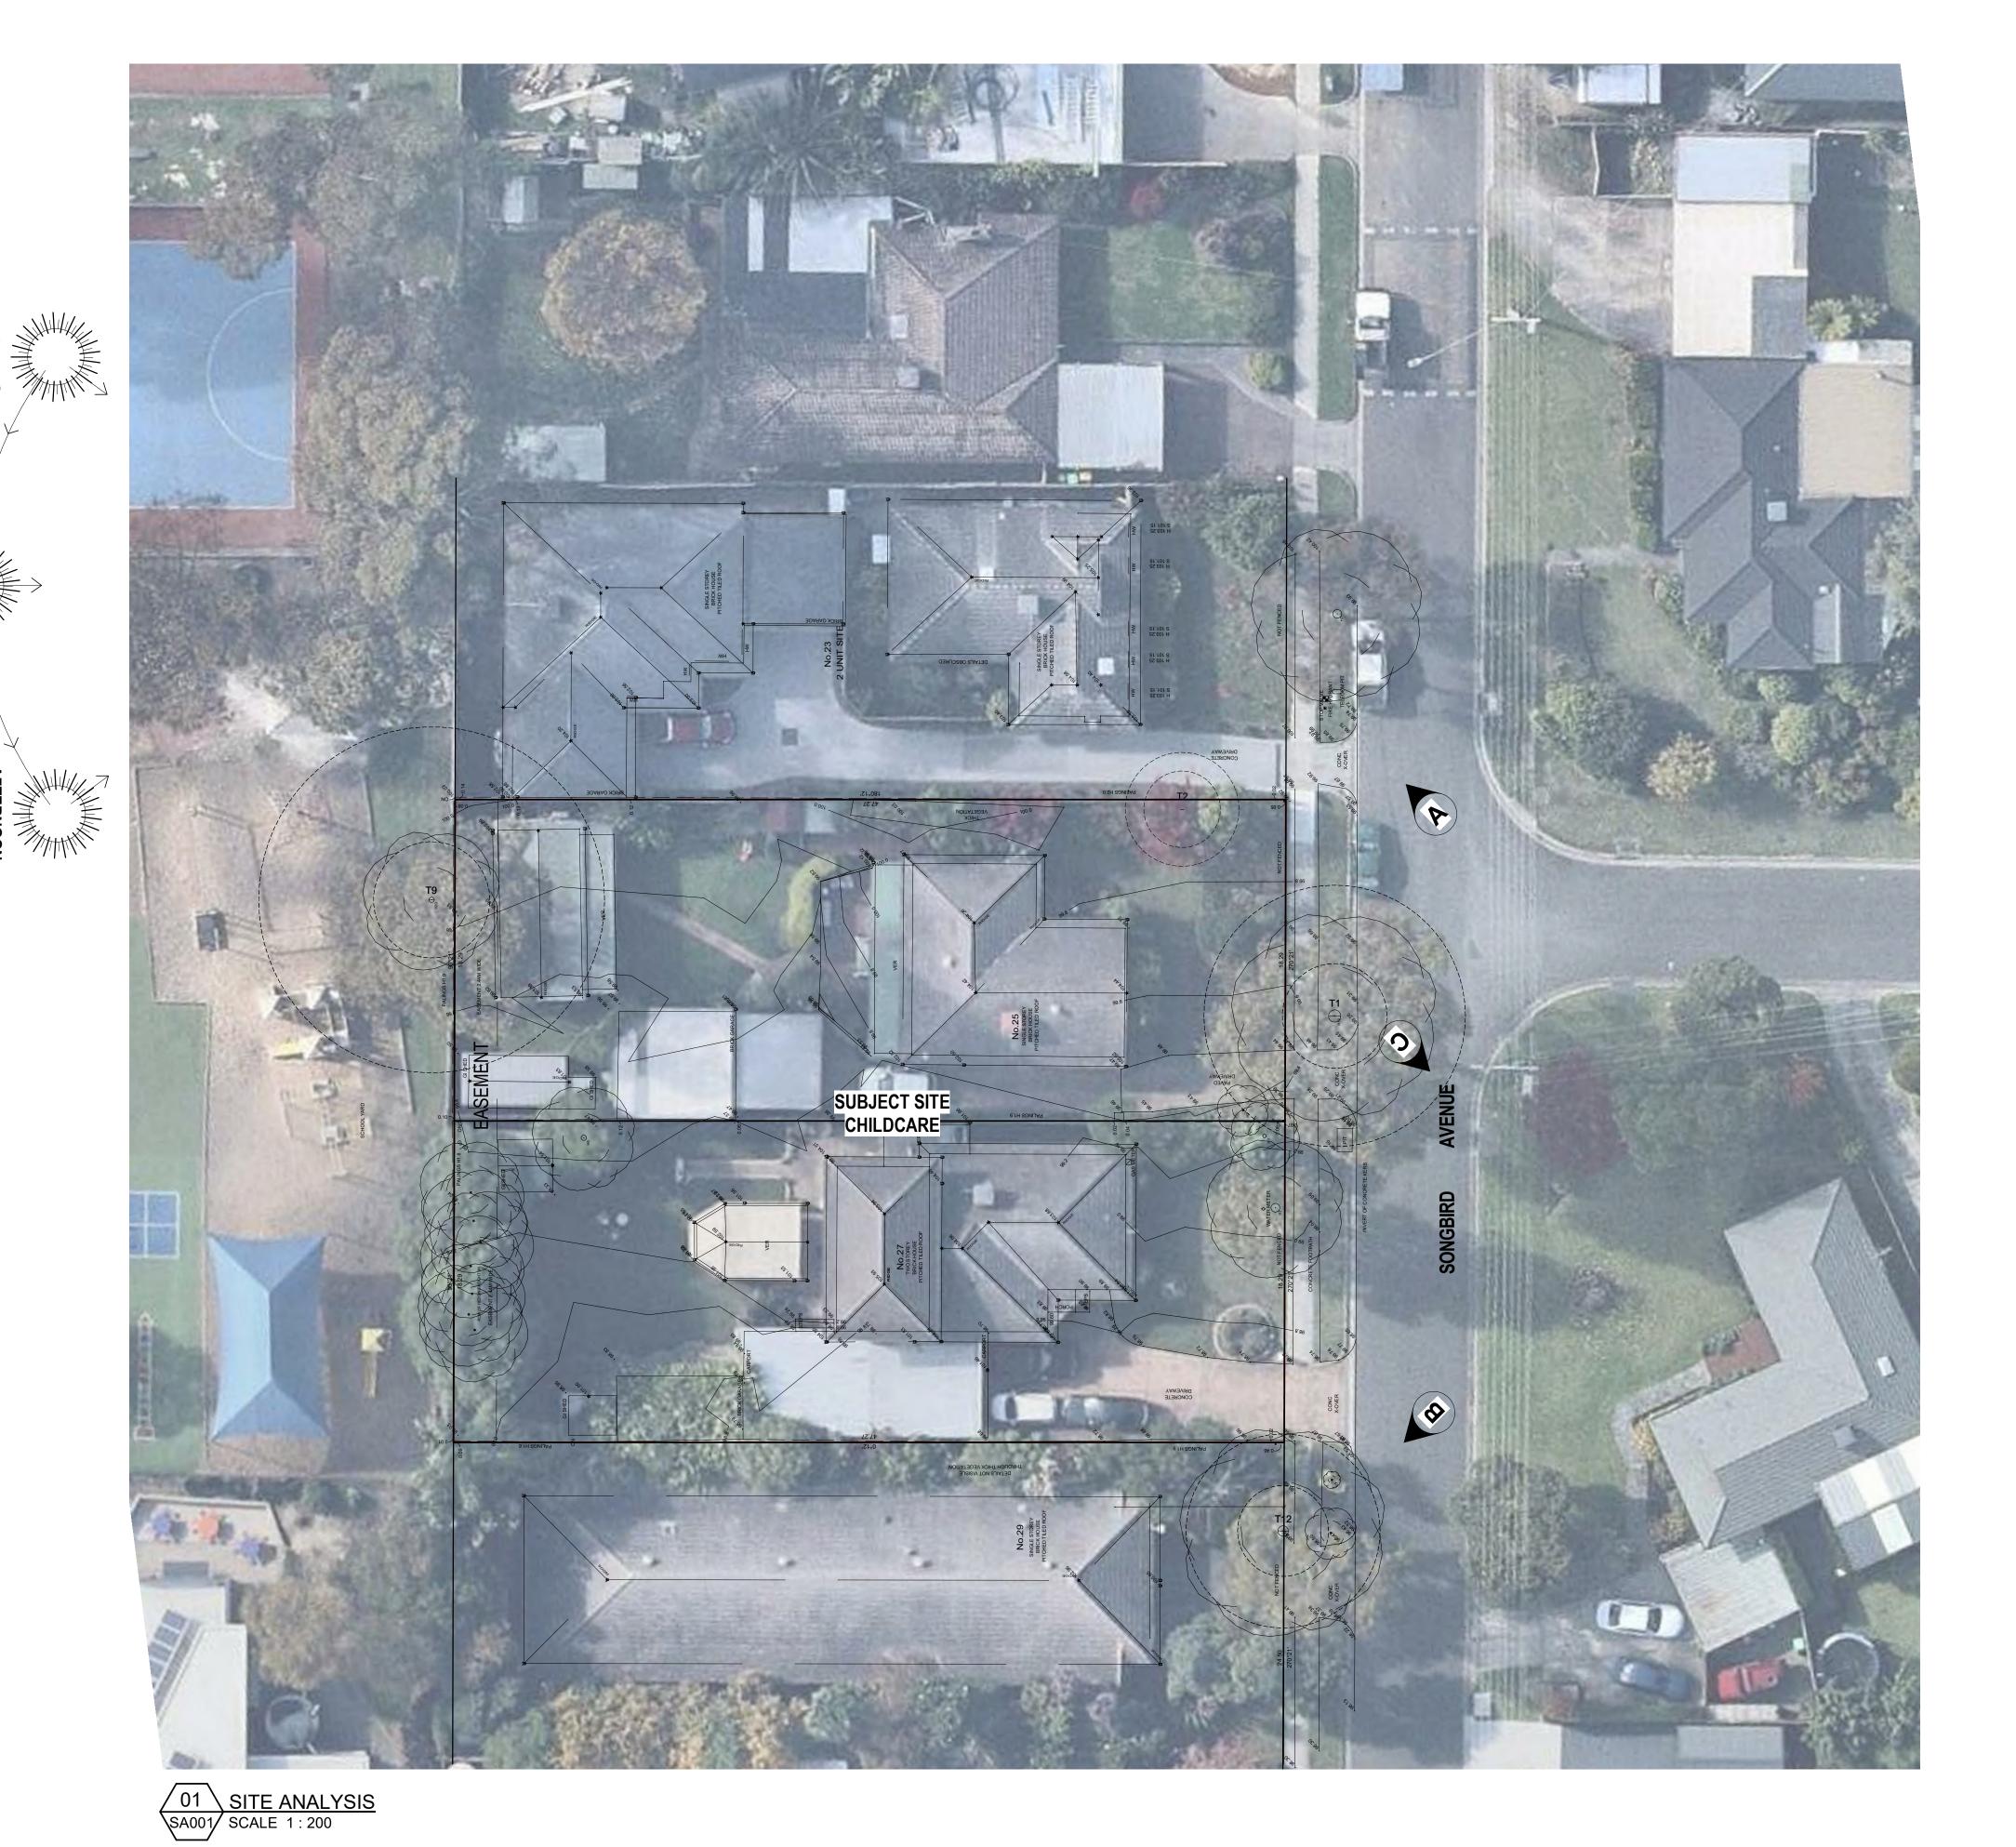

f:93294707

e : info@pointarc.com.au

TP1 ISSUE FOR TF TP2 RFI ISSUE TP3 FINAL TP ISSUE PER COUNCIL RFIs 28.01.2022 09.03.2022 **TOWN PLANNING** 

PROPOSED CHILDCARE CENTRE SITE ANALYSIS 25-27 SONGBIRD AVE, CHIRNSIDE PARK VIC 3116

DWG No

LOCATIONS IN PROXIMITY TO SITE MELBOURNE CBD (GPO) 38.60 km CHIRNSIDE PARK PRIMARY SCHOOL VISTA DR/EDWARD RD BUS STOP CHIRNSIDE PARK SHOPPING CENTRE KIMBERLEY RESERVE OXLEY CHRISTIAN COLLEGE 7-ELEVEN CHIRNSIDE PARK MAROONDAH HIGHWAY CHIRNSIDE PARK COUNTRY CLUB CHIRNSIDE PARK COMMUNITY HUB CHIRNSIDE PARK FAMILY CLINIC YARRA VALLEY EQUESTRIAN CENTRE OXLEY STADIUM YARRALINDA PRIMARY SCHOOL

A - SONGBIRD AVENUE - VIEW FROM NORTH EAST

**B -** SONGBIRD AVENUE - VIEW FROM NORTH WEST

C - SONGBIRD AVENUE - VIEW FROM SOUTH WEST

| NOTE                                     |
|------------------------------------------|
| REFERENCE IMAGES FROM GOOGLE STREET VIEW |