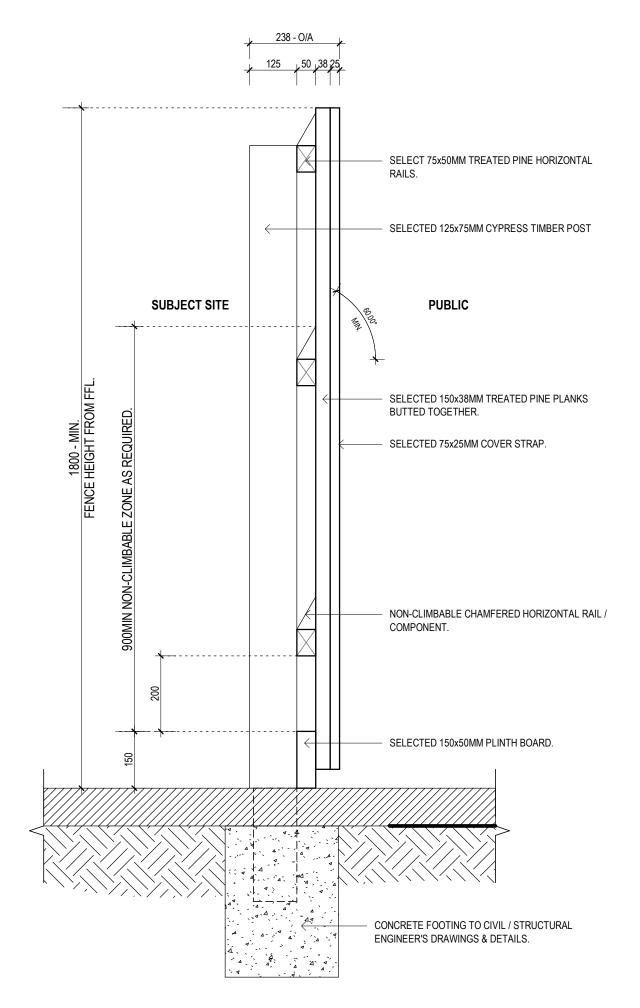

1 FENCE DETAIL - F3 - ACOUSTIC PALING FENCE
TP109 SCALE 1:10

pointerchitects of the second of the second

545 King Street West Melbourne 3003 † : 93295988 f : 93294707 © THIS DRAWING IS COPYRIGHT AND REMAINS THE PROPERTY OF POINT ARCHITECTS. THIS DRAWING IS ONLY TO BE USED TO PRODUCE THE PROJECT FOR WHICH THEY WERE INTENDED, ON THE SITE, OR PART OF THE SITE TO WHICH THE DESIGN RELATES.