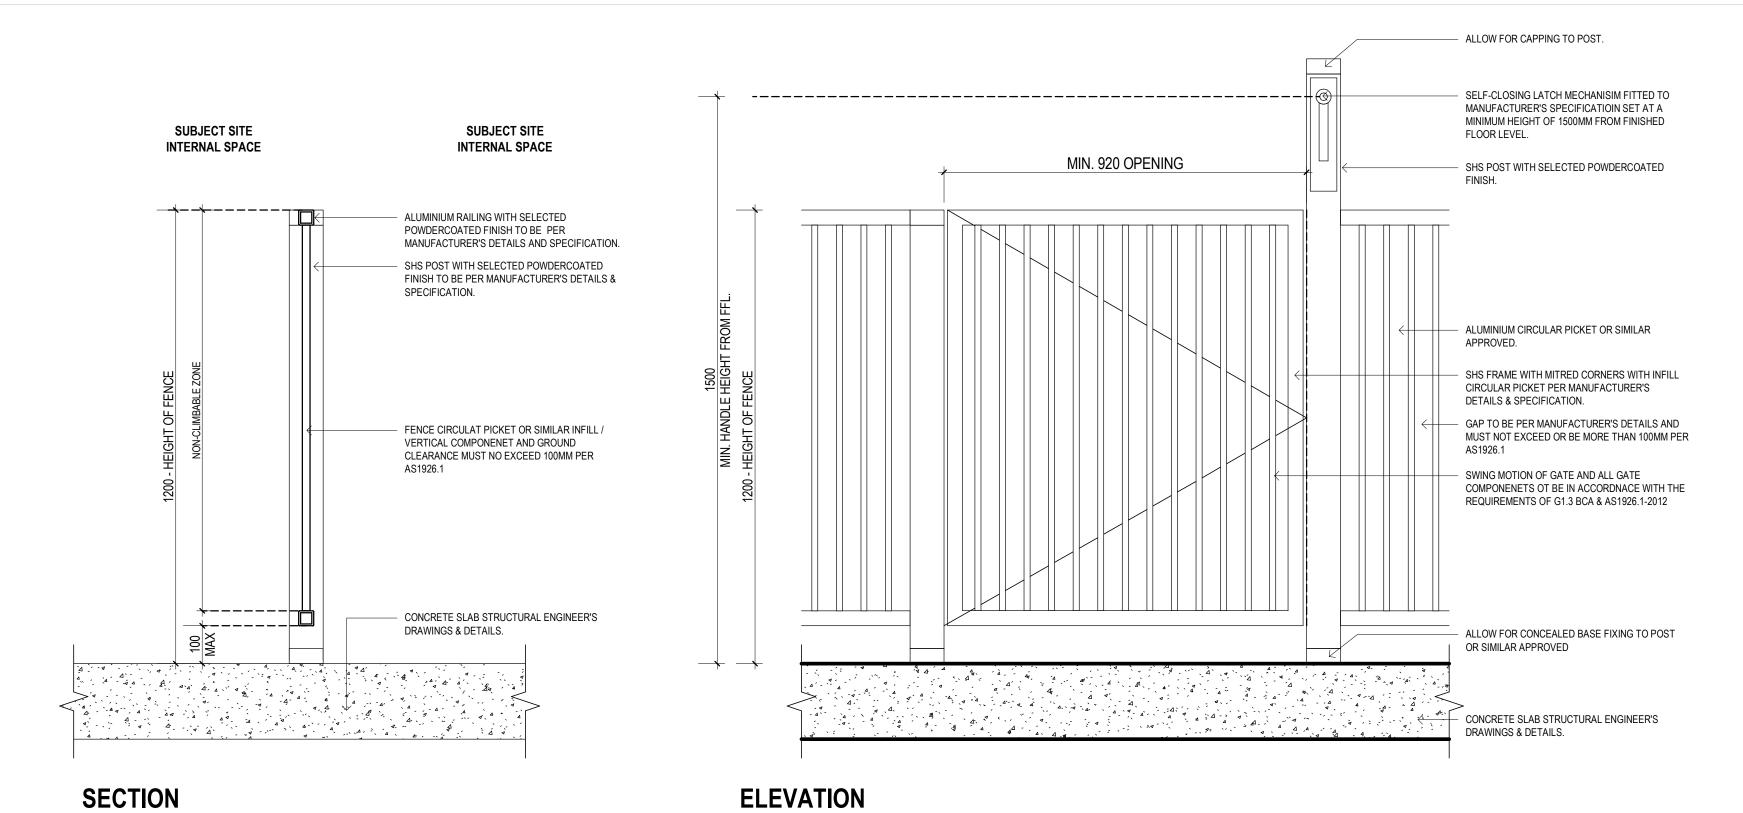

DRAWN

DWG No REVISION TP105TP3

1 FENCE DETAIL - F1 TYP 1200H POOL FENCE w/CIRCULAR PICKET TP108 SCALE 1:10

2 FENCE DETAIL - F2 TYP 1800H POOL FENCE w/CIRCULAR PICKET TP108 SCALE 1:10

**TOWN PLANNING** 

PROPOSED CHILDCARE CENTRE FENCE TYPE DETAILS - 25-27 SONGBIRD AVE, CHIRNSIDE SHEET 1 PARK VIC 3116