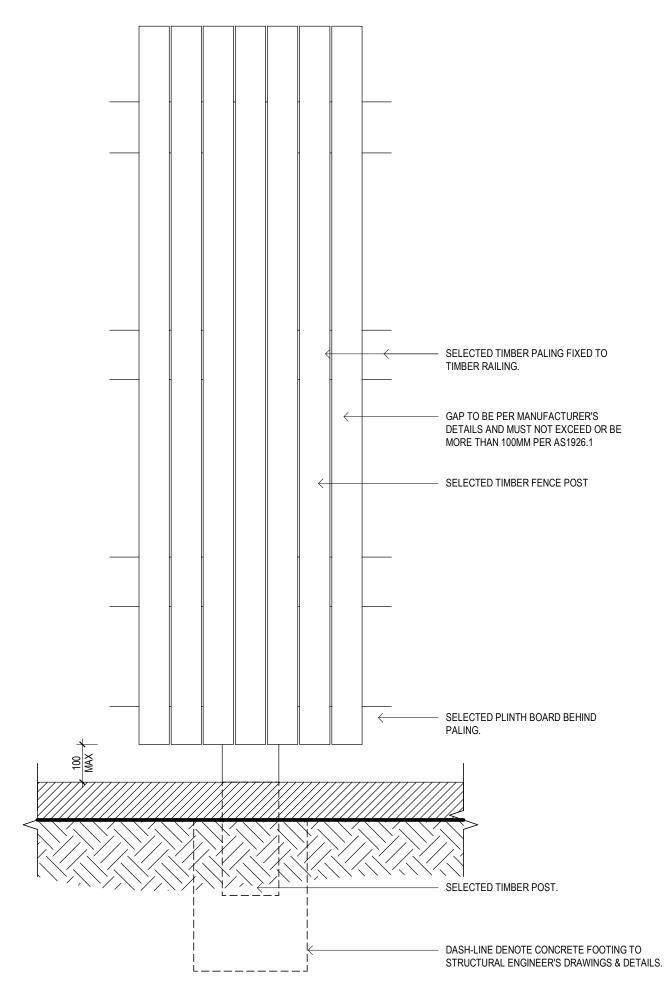

MN 1:10 @ A1

SCALE

DRAWN

DWG No REVISION

TP108 TP1

PLOT DATE

JOB No.

2 FENCE DETAIL - F4 - PALING FENCE
TP109 SCALE 1:10

e : info@pointarc.com.au

TP1 FINAL TP ISSUE PER COUNCIL RFIs

**TOWN PLANNING** 

09.03.2022

PROPOSED CHILDCARE CENTRE FENCE TYPE DETAILS - 25-27 SONGBIRD AVE, CHIRNSIDE SHEET 2 PARK VIC 3116

MN 1:10 @ A1

DRAWN