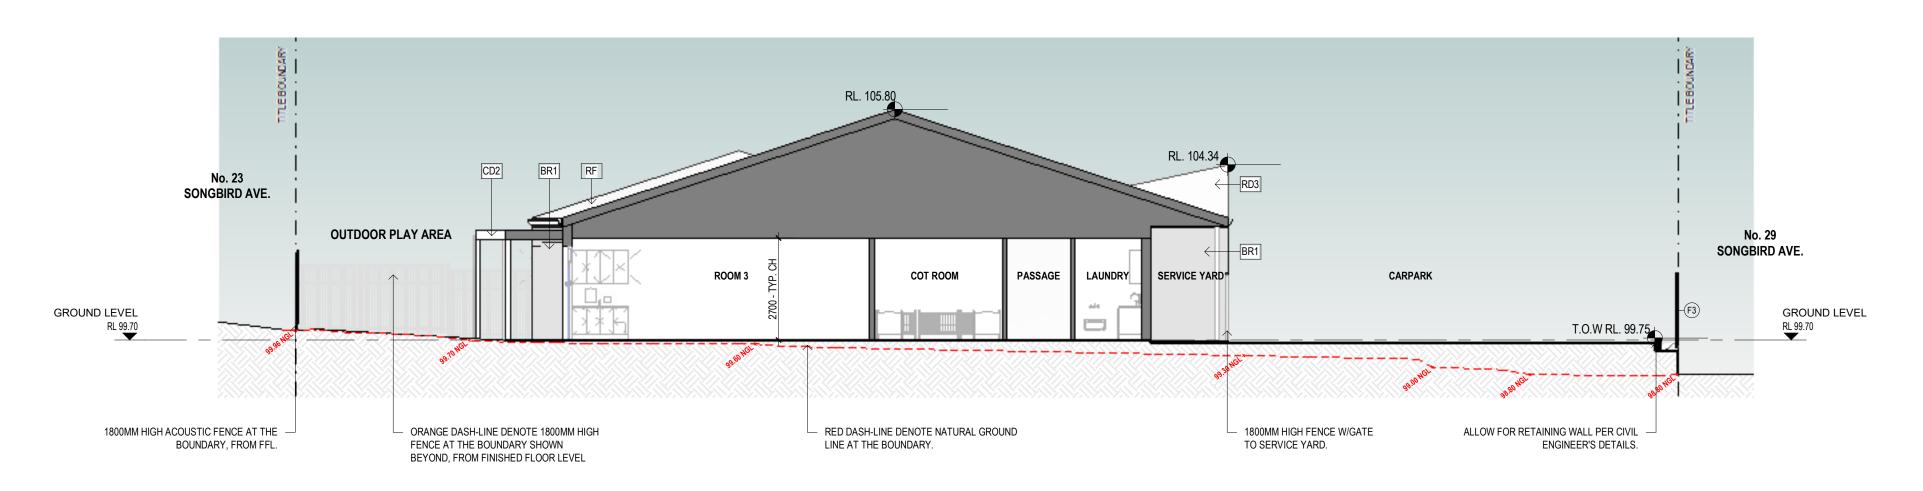

## **TOWN PLANNING**

| SHEET NO. | SHEET NAME                       |
|-----------|----------------------------------|
| CS000     | COVER SHEET                      |
| SA001     | SITE ANALYSIS                    |
| SA002     | DESIGN RESPONSE                  |
| SA003     | STREETSCAPE ELEVATIONS           |
| TP100     | PROPOSED GROUND LEVEL FLOOR PLAN |
| TP101     | PROPOSED ROOF PLAN               |
| TP102     | PROPOSED ELEVATIONS              |
| TP103     | PROPOSED COLOURED ELEVATIONS     |
| TP104     | SECTIONS SHEET 1                 |
| TP105     | RENDERS SHEET 1                  |
| TP108     | FENCE TYPE DETAILS - SHEET 1     |
| TP109     | FENCE TYPE DETAILS - SHEET 2     |
|           |                                  |