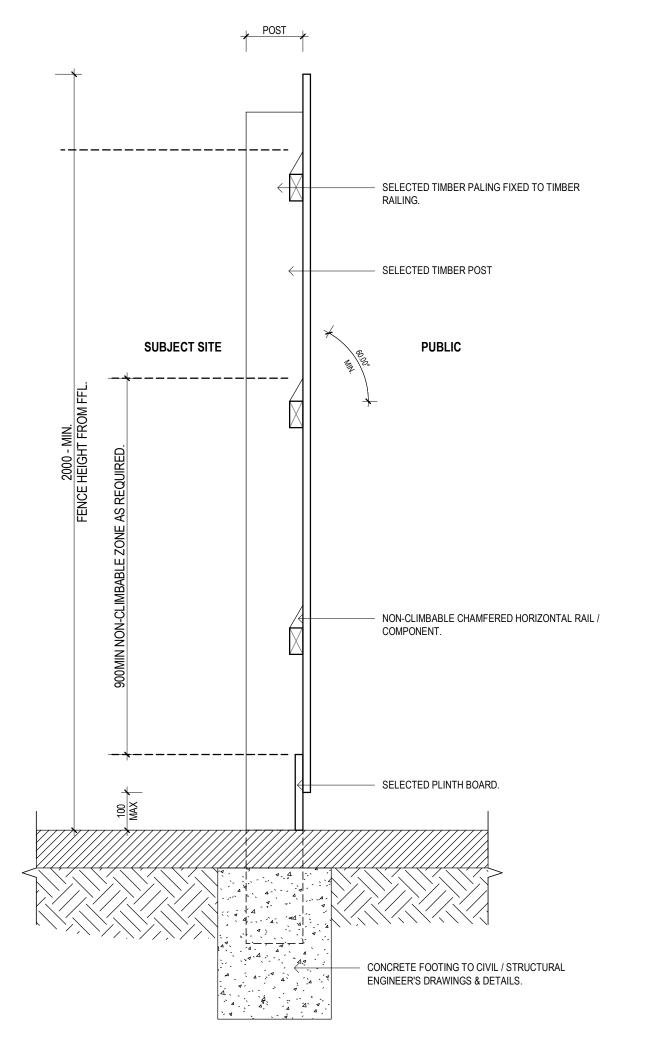

DRAWN

DWG No REVISION TP105TP3

1 FENCE DETAIL - F1 TYP 1200H POOL FENCE w/CIRCULAR PICKET TP108 SCALE 1:10

2 FENCE DETAIL - F2 TYP 1800H POOL FENCE w/CIRCULAR PICKET TP108 SCALE 1:10

**TOWN PLANNING** 

PROPOSED CHILDCARE CENTRE FENCE TYPE DETAILS - 25-27 SONGBIRD AVE, CHIRNSIDE SHEET 1 PARK VIC 3116

MN 1:10 @ A1

SCALE

DRAWN

DWG No REVISION

TP108 TP1

PLOT DATE

JOB No.

2 FENCE DETAIL - F4 - PALING FENCE
TP109 SCALE 1:10